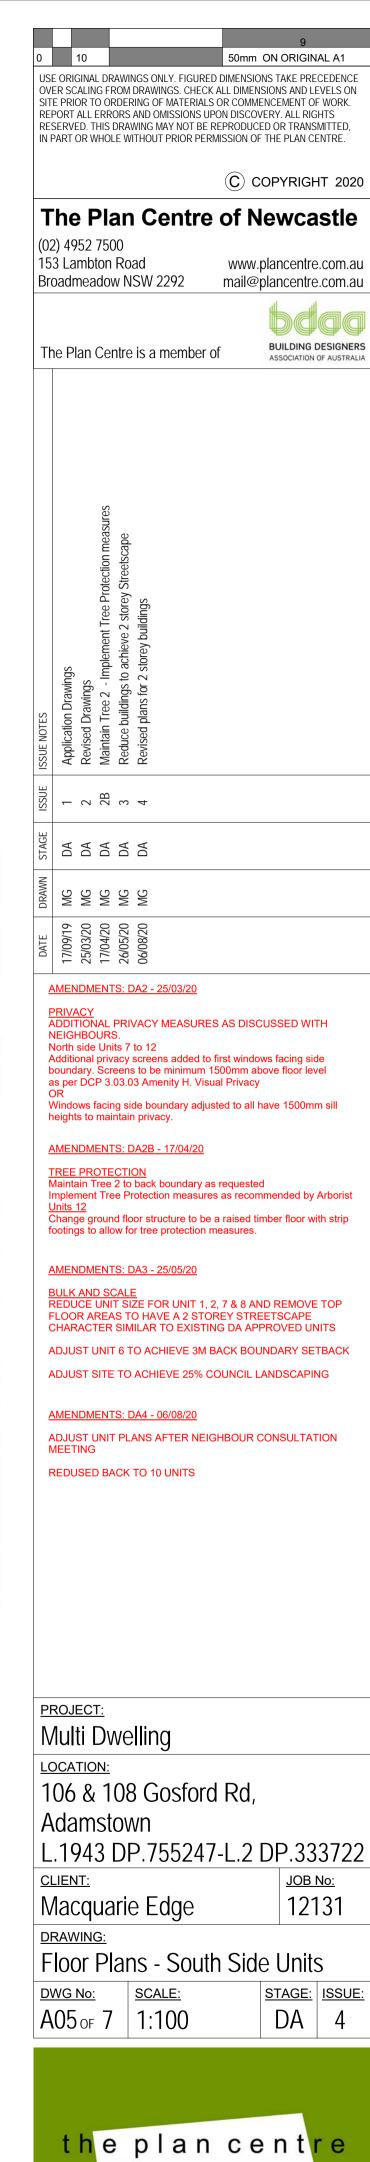

# DAC 18/08/2020 – DA2019/01146 – 106 - 108 GOSFORD ROAD, ADAMSTOWN – MULTI DWELLING HOUSING - DEMOLITION OF EXISTING DWELLINGS, ERECTION OF TEN DWELLINGS AND STRATA SUBDIVISION

| PAGE 3  | ITEM-33 | Attachment A: | Current Amended Plans        |
|---------|---------|---------------|------------------------------|
| PAGE 15 | ITEM-33 | Attachment B: | Draft Schedule of Conditions |
| PAGE 27 | ITEM-33 | Attachment C: | Processing Chronology        |

# ATTACHMENTS DISTRIBUTED UNDER SEPARATE COVER

DAC 18/08/2020 – DA2019/01146 – 106 - 108 GOSFORD ROAD, ADAMSTOWN – MULTI DWELLING HOUSING - DEMOLITION OF EXISTING DWELLINGS, ERECTION OF TEN DWELLINGS AND STRATA SUBDIVISION