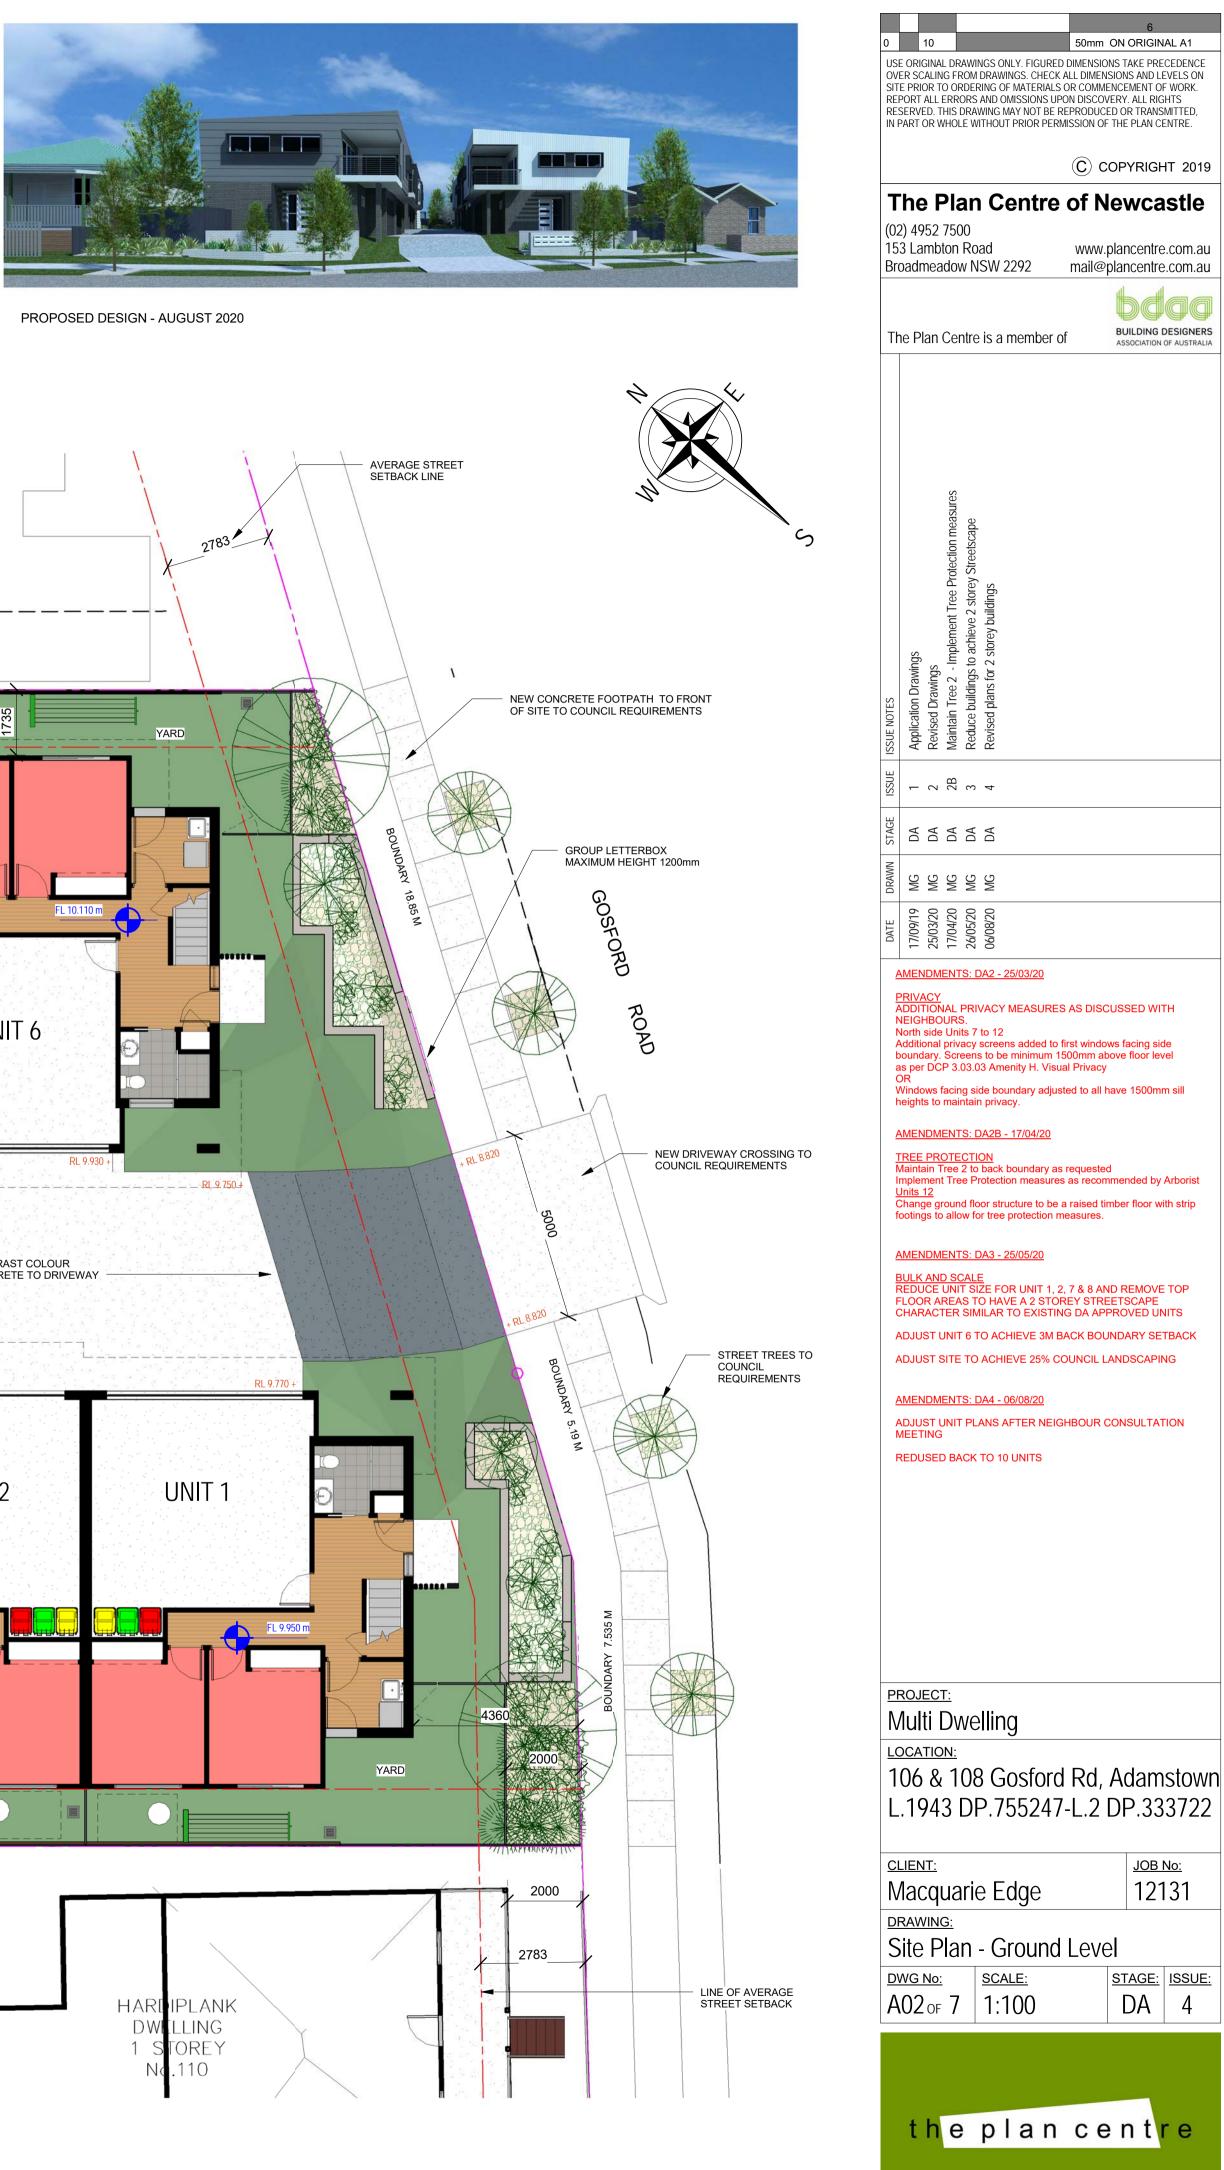

# DAC 18/08/2020 – DA2019/01146 – 106 - 108 GOSFORD ROAD, ADAMSTOWN – MULTI DWELLING HOUSING - DEMOLITION OF EXISTING DWELLINGS, ERECTION OF TEN DWELLINGS AND STRATA SUBDIVISION

| PAGE 3  | ITEM-33 | Attachment A: | Current Amended Plans        |
|---------|---------|---------------|------------------------------|
| PAGE 15 | ITEM-33 | Attachment B: | Draft Schedule of Conditions |
| PAGE 27 | ITEM-33 | Attachment C: | Processing Chronology        |