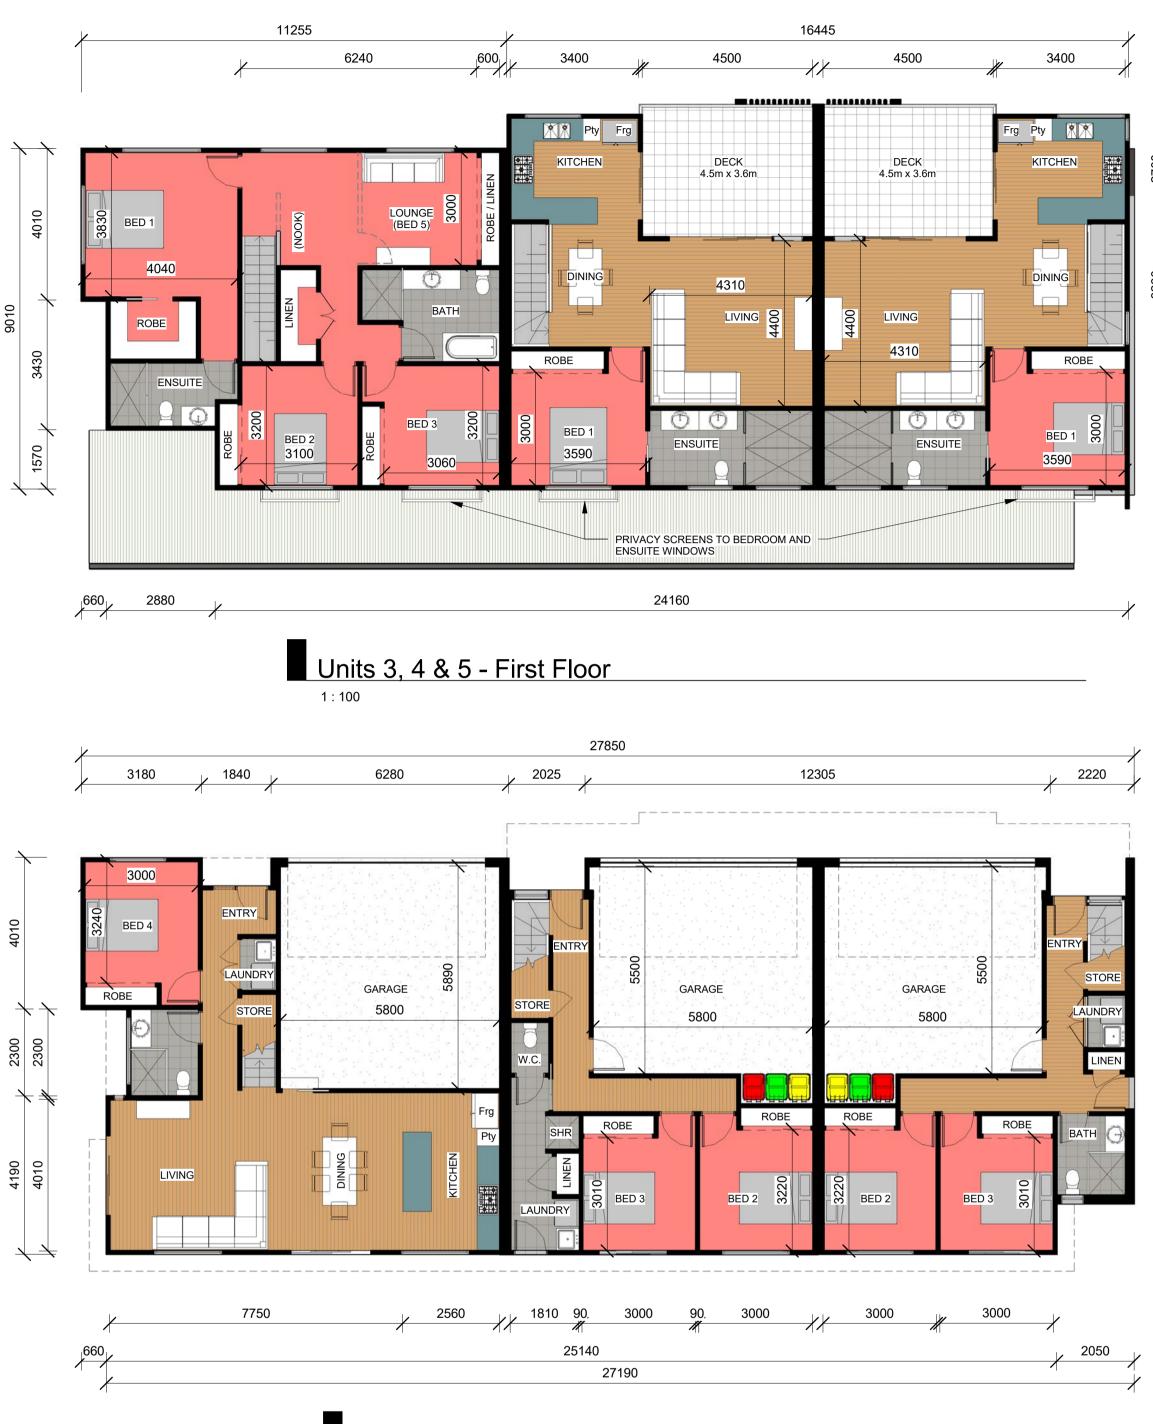

# DAC 18/08/2020 – DA2019/01146 – 106 - 108 GOSFORD ROAD, ADAMSTOWN – MULTI DWELLING HOUSING - DEMOLITION OF EXISTING DWELLINGS, ERECTION OF TEN DWELLINGS AND STRATA SUBDIVISION

| PAGE 3  | ITEM-33 | Attachment A: | Current Amended Plans        |
|---------|---------|---------------|------------------------------|
| PAGE 15 | ITEM-33 | Attachment B: | Draft Schedule of Conditions |
| PAGE 27 | ITEM-33 | Attachment C: | Processing Chronology        |

# ATTACHMENTS DISTRIBUTED UNDER SEPARATE COVER

DAC 18/08/2020 – DA2019/01146 – 106 - 108 GOSFORD ROAD, ADAMSTOWN – MULTI DWELLING HOUSING - DEMOLITION OF EXISTING DWELLINGS, ERECTION OF TEN DWELLINGS AND STRATA SUBDIVISION