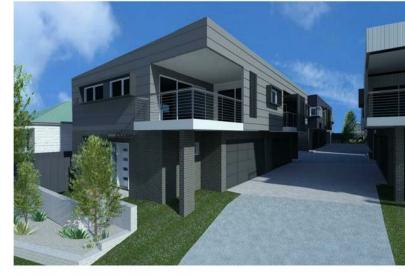

# DAC 18/08/2020 – DA2019/01146 – 106 - 108 GOSFORD ROAD, ADAMSTOWN – MULTI DWELLING HOUSING - DEMOLITION OF EXISTING DWELLINGS, ERECTION OF TEN DWELLINGS AND STRATA SUBDIVISION

| PAGE 3  | ITEM-33 | Attachment A: | Current Amended Plans        |
|---------|---------|---------------|------------------------------|
| PAGE 15 | ITEM-33 | Attachment B: | Draft Schedule of Conditions |
| PAGE 27 | ITEM-33 | Attachment C: | Processing Chronology        |