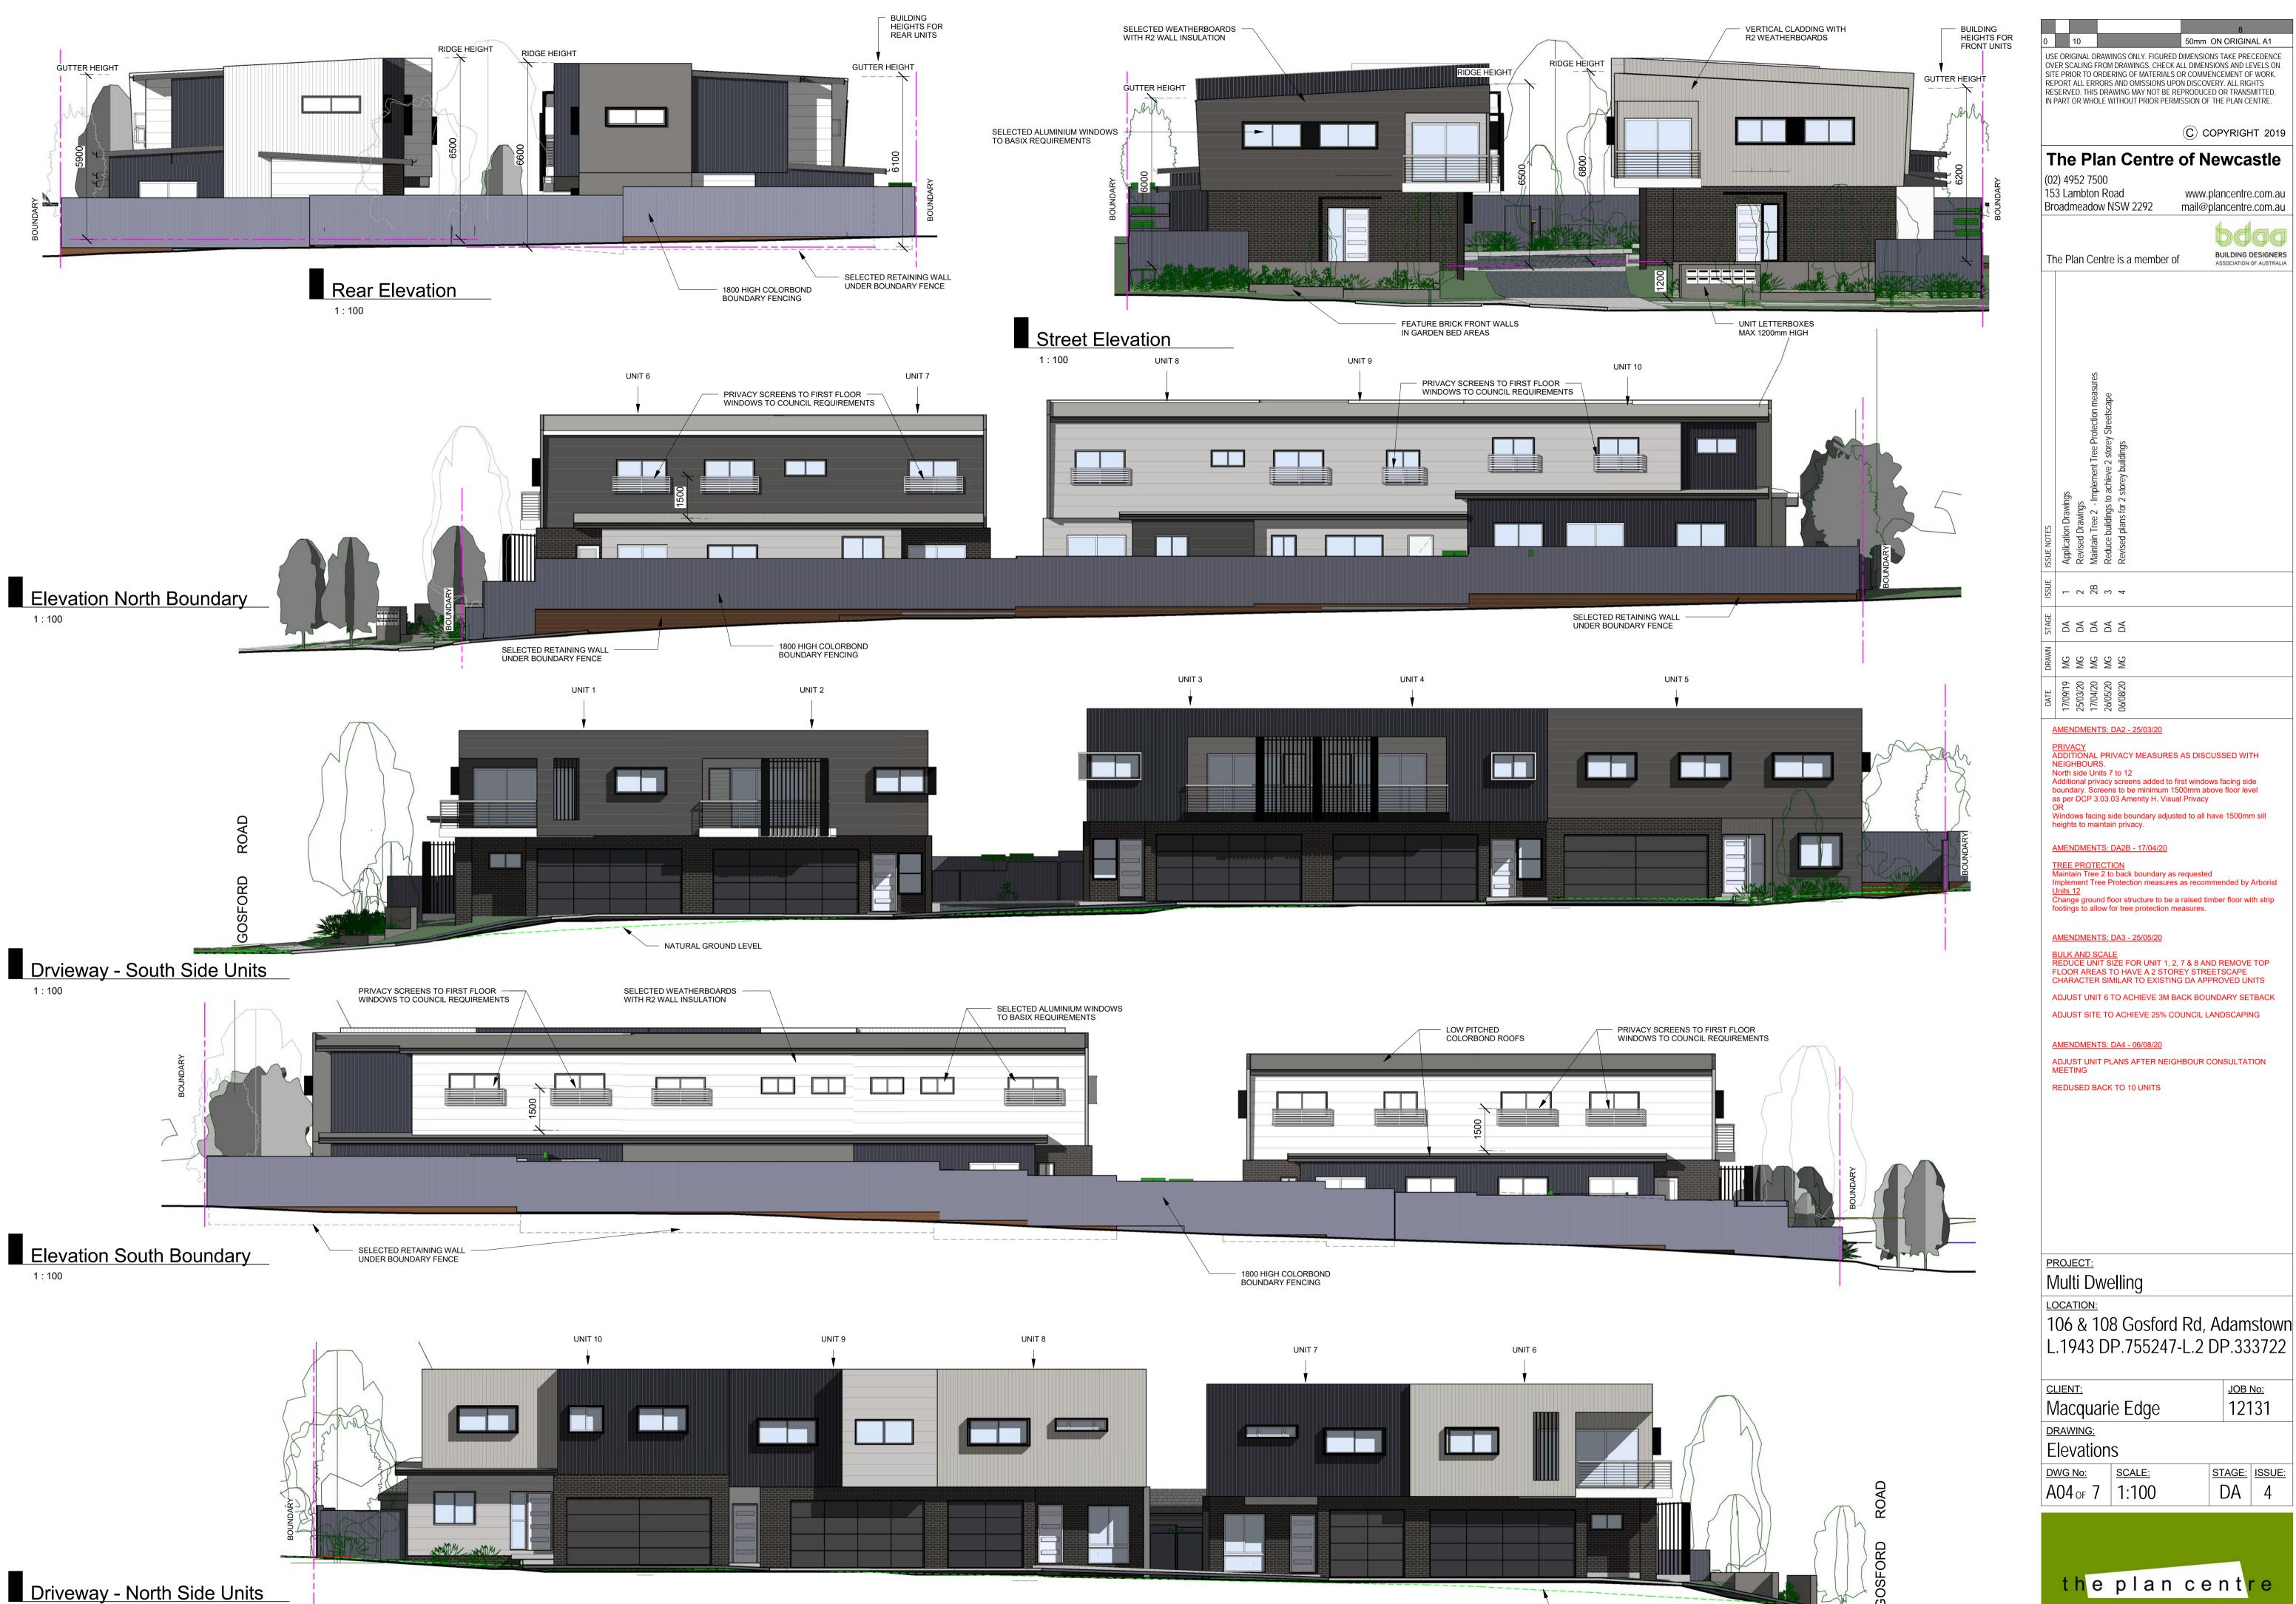

# DAC 18/08/2020 – DA2019/01146 – 106 - 108 GOSFORD ROAD, ADAMSTOWN – MULTI DWELLING HOUSING - DEMOLITION OF EXISTING DWELLINGS, ERECTION OF TEN DWELLINGS AND STRATA SUBDIVISION

| PAGE 3  | ITEM-33 | Attachment A: | Current Amended Plans        |
|---------|---------|---------------|------------------------------|
| PAGE 15 | ITEM-33 | Attachment B: | Draft Schedule of Conditions |
| PAGE 27 | ITEM-33 | Attachment C: | Processing Chronology        |

# ATTACHMENTS DISTRIBUTED UNDER SEPARATE COVER

DAC 18/08/2020 – DA2019/01146 – 106 - 108 GOSFORD ROAD, ADAMSTOWN – MULTI DWELLING HOUSING - DEMOLITION OF EXISTING DWELLINGS, ERECTION OF TEN DWELLINGS AND STRATA SUBDIVISION