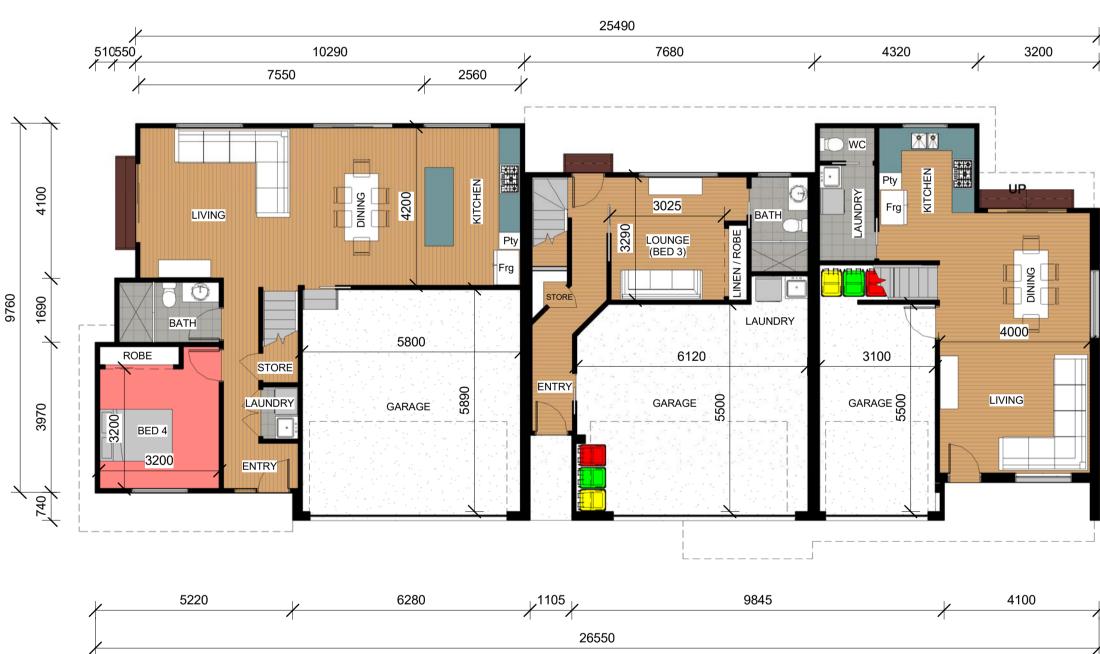

# DAC 18/08/2020 – DA2019/01146 – 106 - 108 GOSFORD ROAD, ADAMSTOWN – MULTI DWELLING HOUSING - DEMOLITION OF EXISTING DWELLINGS, ERECTION OF TEN DWELLINGS AND STRATA SUBDIVISION

| PAGE 3  | ITEM-33 | Attachment A: | Current Amended Plans        |
|---------|---------|---------------|------------------------------|
| PAGE 15 | ITEM-33 | Attachment B: | Draft Schedule of Conditions |
| PAGE 27 | ITEM-33 | Attachment C: | Processing Chronology        |