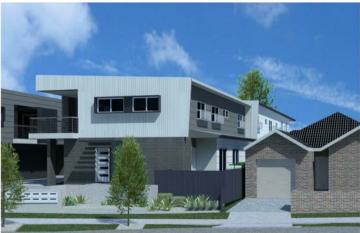

# DAC 18/08/2020 – DA2019/01146 – 106 - 108 GOSFORD ROAD, ADAMSTOWN – MULTI DWELLING HOUSING - DEMOLITION OF EXISTING DWELLINGS, ERECTION OF TEN DWELLINGS AND STRATA SUBDIVISION

| PAGE 3  | ITEM-33 | Attachment A: | Current Amended Plans        |
|---------|---------|---------------|------------------------------|
| PAGE 15 | ITEM-33 | Attachment B: | Draft Schedule of Conditions |
| PAGE 27 | ITEM-33 | Attachment C: | Processing Chronology        |