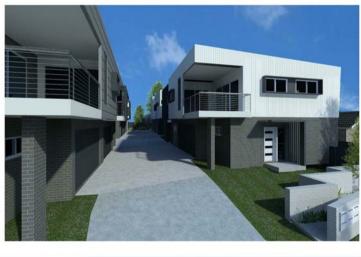

# DAC 18/08/2020 – DA2019/01146 – 106 - 108 GOSFORD ROAD, ADAMSTOWN – MULTI DWELLING HOUSING - DEMOLITION OF EXISTING DWELLINGS, ERECTION OF TEN DWELLINGS AND STRATA SUBDIVISION

| PAGE 3  | ITEM-33 | Attachment A: | Current Amended Plans        |
|---------|---------|---------------|------------------------------|
| PAGE 15 | ITEM-33 | Attachment B: | Draft Schedule of Conditions |
| PAGE 27 | ITEM-33 | Attachment C: | Processing Chronology        |

# ATTACHMENTS DISTRIBUTED UNDER SEPARATE COVER

DAC 18/08/2020 – DA2019/01146 – 106 - 108 GOSFORD ROAD, ADAMSTOWN – MULTI DWELLING HOUSING - DEMOLITION OF EXISTING DWELLINGS, ERECTION OF TEN DWELLINGS AND STRATA SUBDIVISION