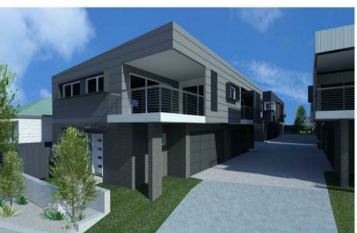

# DAC 18/08/2020 – DA2019/01146 – 106 - 108 GOSFORD ROAD, ADAMSTOWN – MULTI DWELLING HOUSING - DEMOLITION OF EXISTING DWELLINGS, ERECTION OF TEN DWELLINGS AND STRATA SUBDIVISION

| PAGE 3  | ITEM-33 | Attachment A: | Current Amended Plans        |
|---------|---------|---------------|------------------------------|
| PAGE 15 | ITEM-33 | Attachment B: | Draft Schedule of Conditions |
| PAGE 27 | ITEM-33 | Attachment C: | Processing Chronology        |