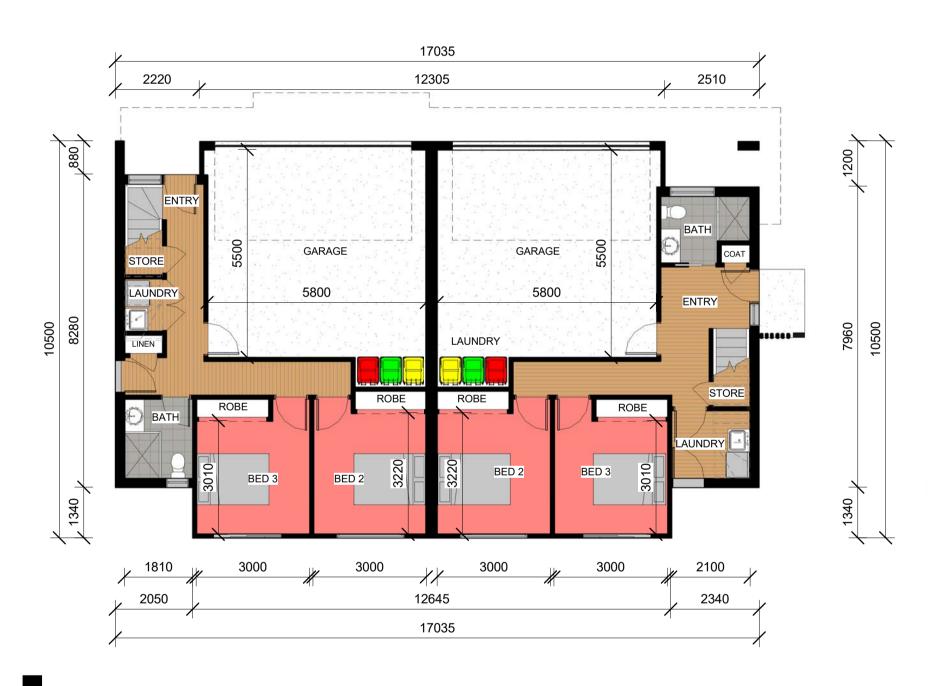

# DAC 18/08/2020 – DA2019/01146 – 106 - 108 GOSFORD ROAD, ADAMSTOWN – MULTI DWELLING HOUSING - DEMOLITION OF EXISTING DWELLINGS, ERECTION OF TEN DWELLINGS AND STRATA SUBDIVISION

| PAGE 3  | ITEM-33 | Attachment A: | Current Amended Plans        |
|---------|---------|---------------|------------------------------|
| PAGE 15 | ITEM-33 | Attachment B: | Draft Schedule of Conditions |
| PAGE 27 | ITEM-33 | Attachment C: | Processing Chronology        |