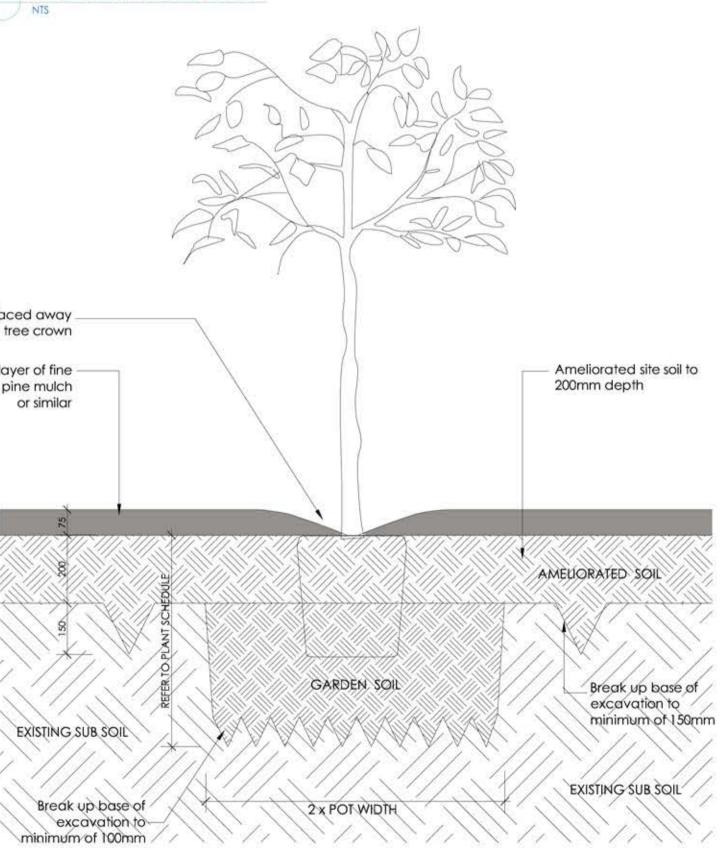

ategies for newly planted materials:

 Maintain adequate soil moisture - match supplemented water needs to climatic conditions and available soil moisture. Daily monitoring of the soil moisture and root ball is recommended for the first few weeks after installation. Water early in the morning or late in the afternoon to reduce water loss due -

to evaporation

Avoid over-watering as this may lead to root rot

Garden edging shall be assumed to be laid to all mass planting beds that interface with turf, gravel or mulched areas. Edging material shall be fixed so that it does not lift, twist or create a trip hazard and finish flush with adjoining surfaces.





75mm layer of fine shredded pine



to minimum of 150mm



Mulch placed away from tree crown

75mm layer of fine shredded pine mulch





PAGE 3 OF 3

ISSUE

С

DATE

AUGUST 2020

SPECIFICATION + PLANT IMAGES DA 03

106 - 108 Gosford Road, ADAMSTOWN NSW





octopusgardendesign.com info @ octopusgardendesign.com [02] 4948 2540 ~ 0418 170 090

# ATTACHMENTS DISTRIBUTED UNDER SEPARATE COVER

DAC 18/08/2020 – DA2019/01146 – 106 - 108 GOSFORD ROAD, ADAMSTOWN – MULTI DWELLING HOUSING - DEMOLITION OF EXISTING DWELLINGS, ERECTION OF TEN DWELLINGS AND STRATA SUBDIVISION

ITEM-33 Attachment B: Draft Schedule of Conditions



DISTRIBUTED UNDER SEPARATE COVER



| Application No:       | DA2019/01146                                                                                               |
|-----------------------|------------------------------------------------------------------------------------------------------------|
| La