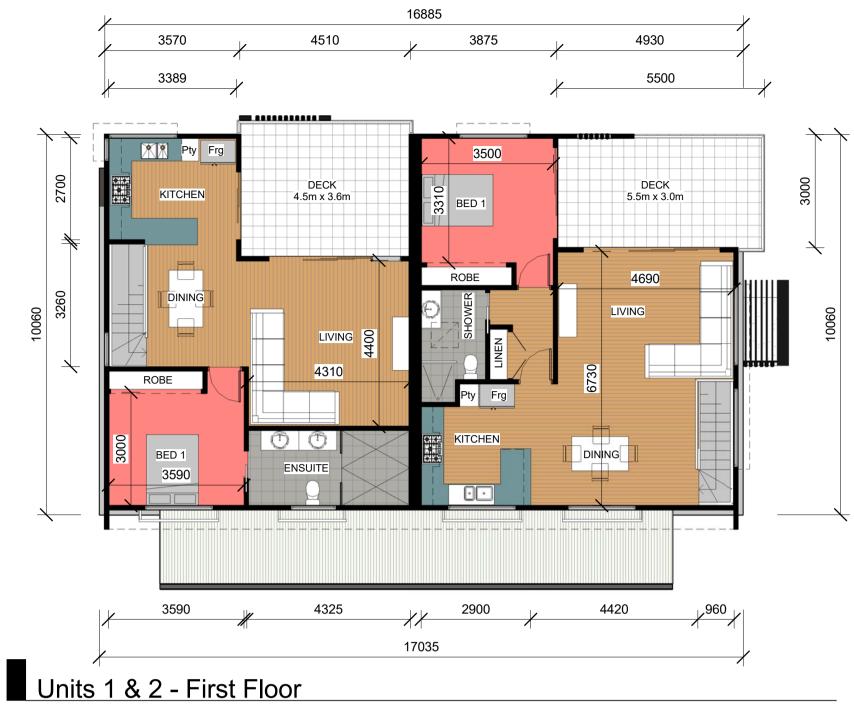

# DAC 18/08/2020 – DA2019/01146 – 106 - 108 GOSFORD ROAD, ADAMSTOWN – MULTI DWELLING HOUSING - DEMOLITION OF EXISTING DWELLINGS, ERECTION OF TEN DWELLINGS AND STRATA SUBDIVISION

| PAGE 3  | ITEM-33 | Attachment A: | Current Amended Plans        |
|---------|---------|---------------|------------------------------|
| PAGE 15 | ITEM-33 | Attachment B: | Draft Schedule of Conditions |
| PAGE 27 | ITEM-33 | Attachment C: | Processing Chronology        |

# ATTACHMENTS DISTRIBUTED UNDER SEPARATE COVER

DAC 18/08/2020 – DA2019/01146 – 106 - 108 GOSFORD ROAD, ADAMSTOWN – MULTI DWELLING HOUSING - DEMOLITION OF EXISTING DWELLINGS, ERECTION OF TEN DWELLINGS AND STRATA SUBDIVISION