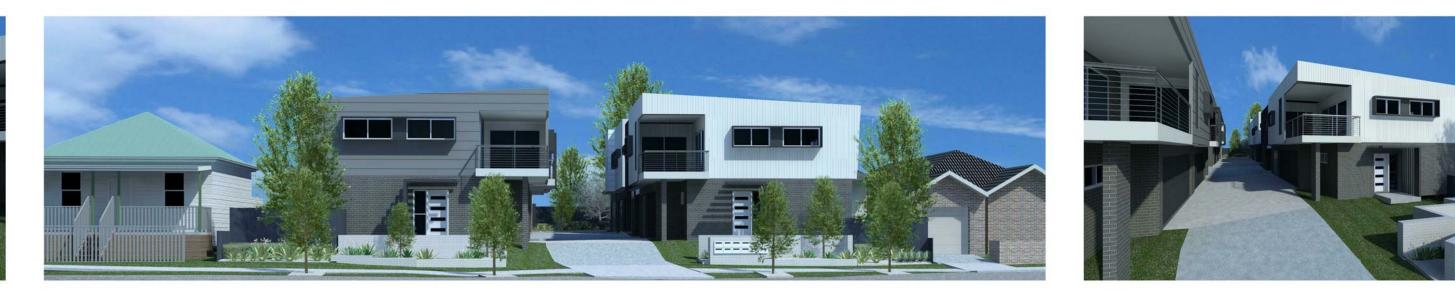

# DAC 18/08/2020 – DA2019/01146 – 106 - 108 GOSFORD ROAD, ADAMSTOWN – MULTI DWELLING HOUSING - DEMOLITION OF EXISTING DWELLINGS, ERECTION OF TEN DWELLINGS AND STRATA SUBDIVISION

| PAGE 3  | ITEM-33 | Attachment A: | Current Amended Plans        |
|---------|---------|---------------|------------------------------|
| PAGE 15 | ITEM-33 | Attachment B: | Draft Schedule of Conditions |
| PAGE 27 | ITEM-33 | Attachment C: | Processing Chronology        |