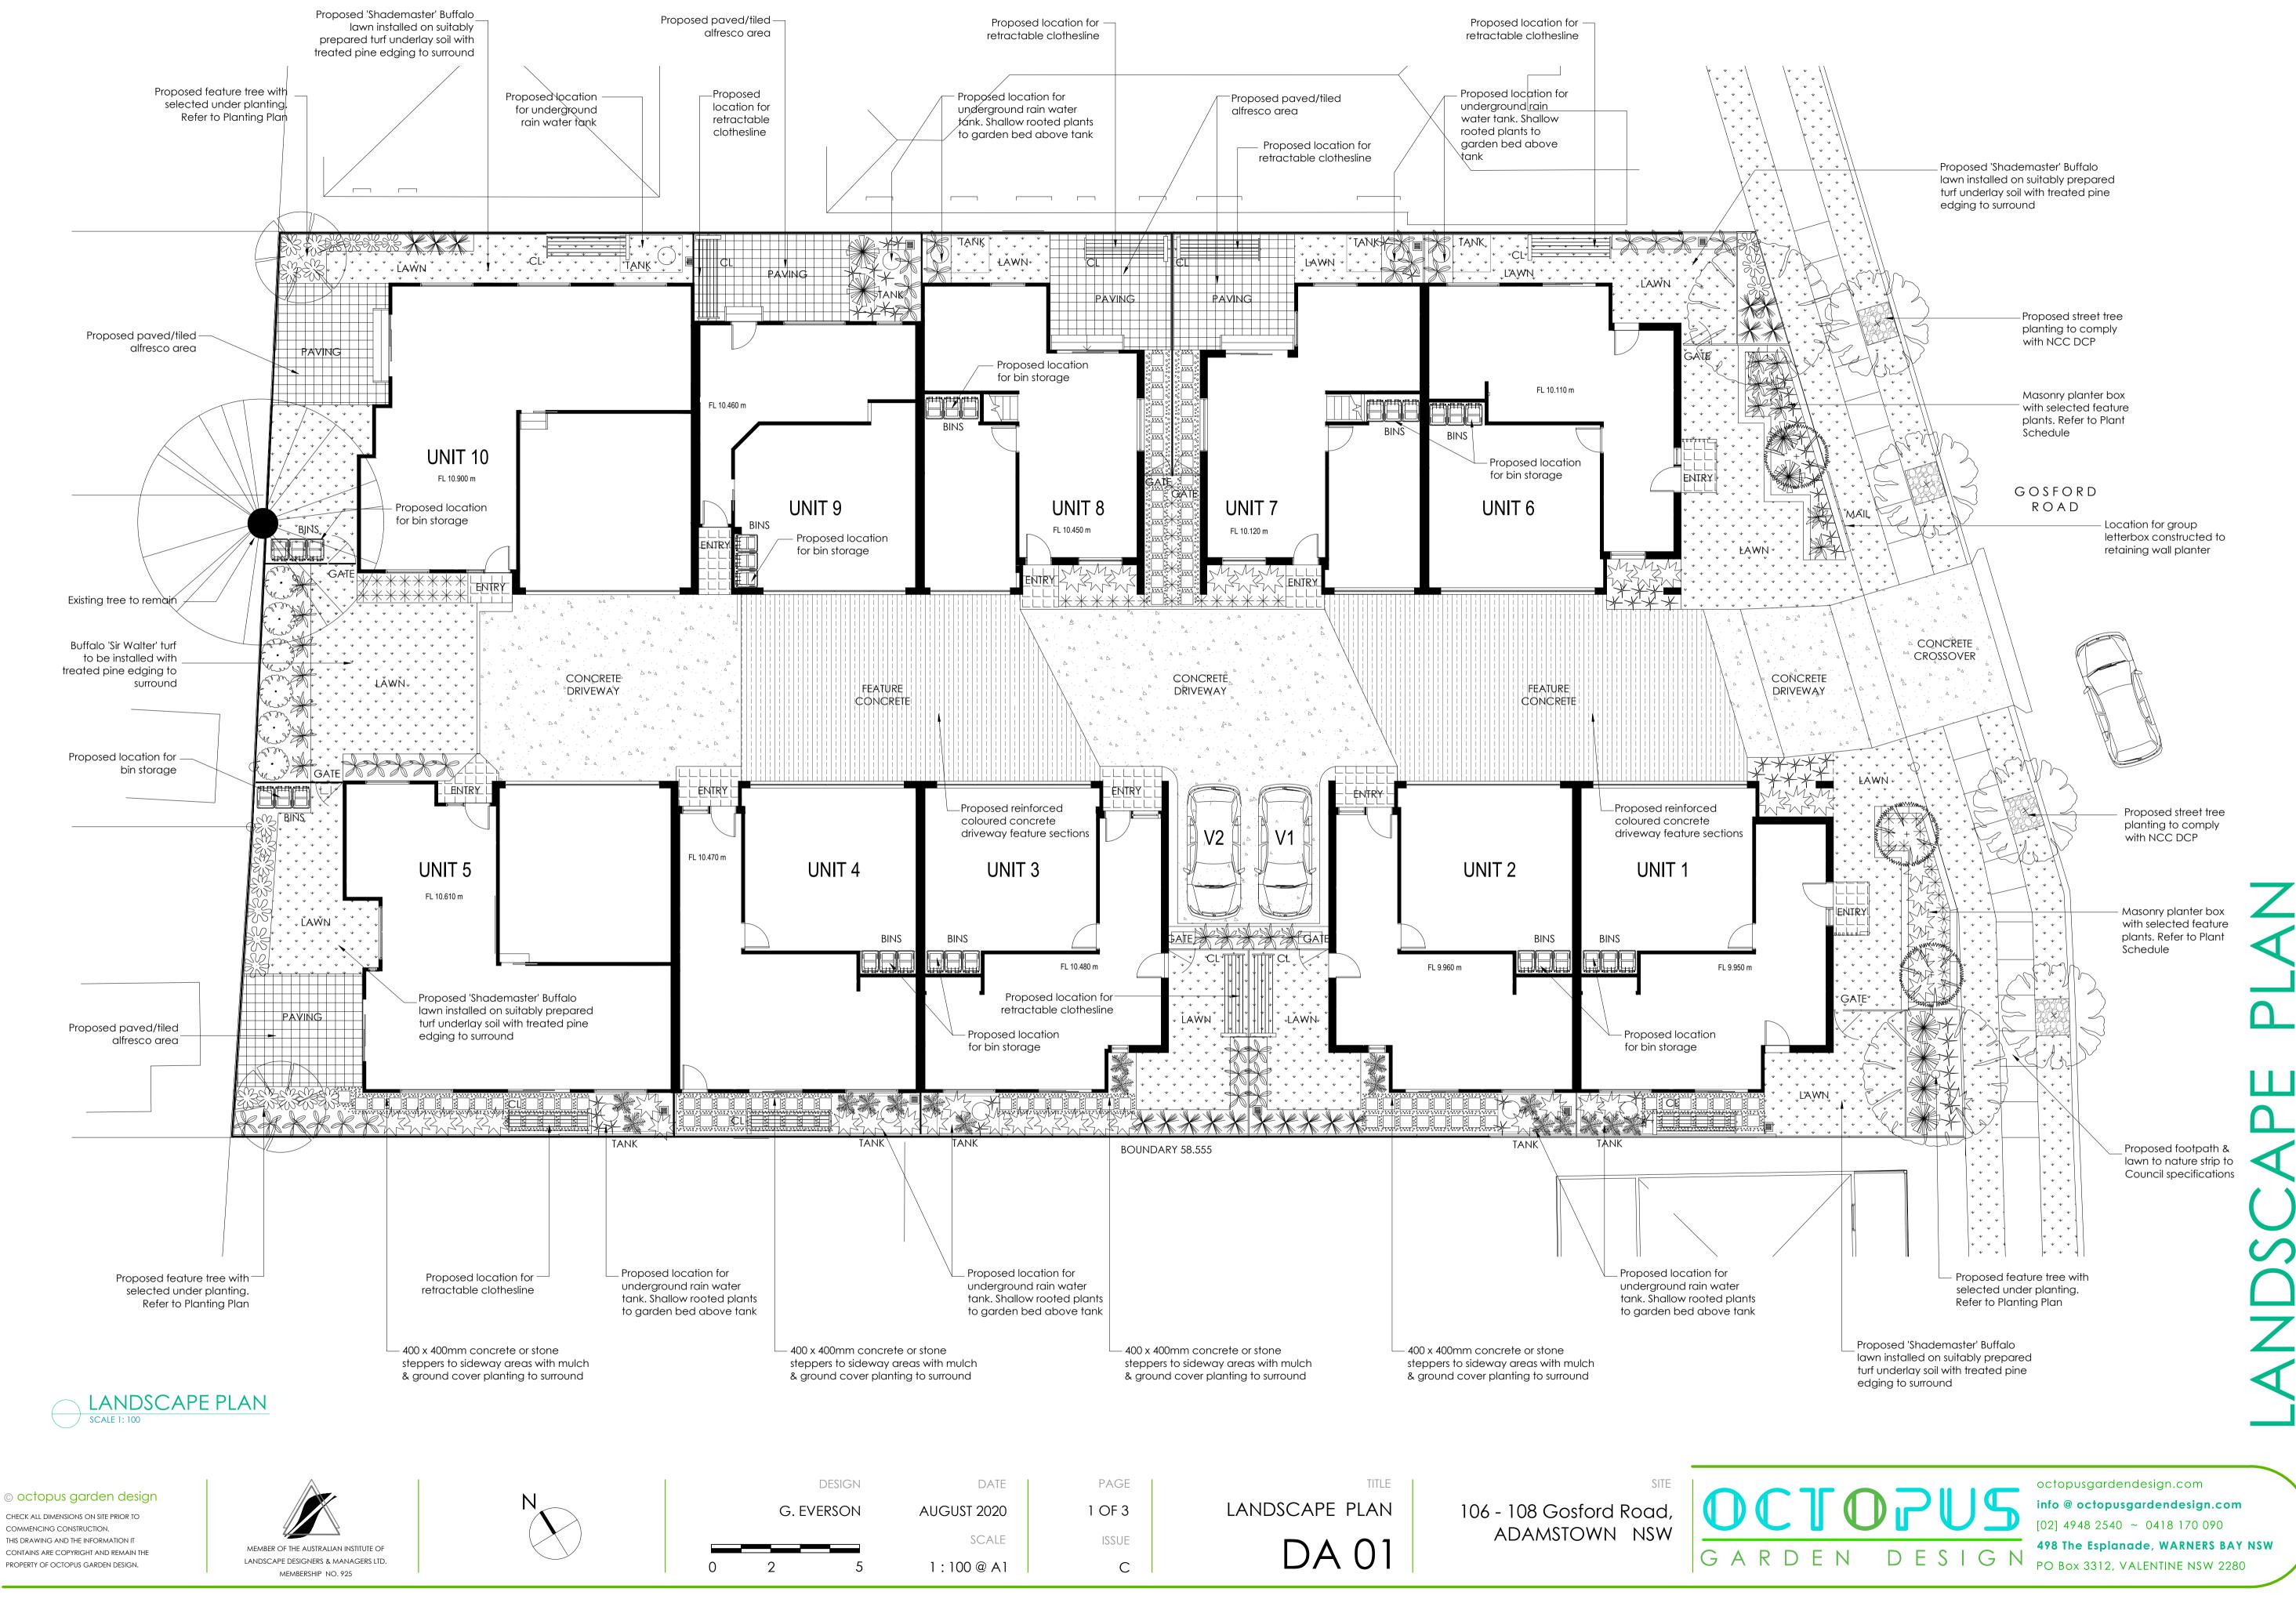

# DAC 18/08/2020 – DA2019/01146 – 106 - 108 GOSFORD ROAD, ADAMSTOWN – MULTI DWELLING HOUSING - DEMOLITION OF EXISTING DWELLINGS, ERECTION OF TEN DWELLINGS AND STRATA SUBDIVISION

| PAGE 3  | ITEM-33 | Attachment A: | Current Amended Plans        |
|---------|---------|---------------|------------------------------|
| PAGE 15 | ITEM-33 | Attachment B: | Draft Schedule of Conditions |
| PAGE 27 | ITEM-33 | Attachment C: | Processing Chronology        |