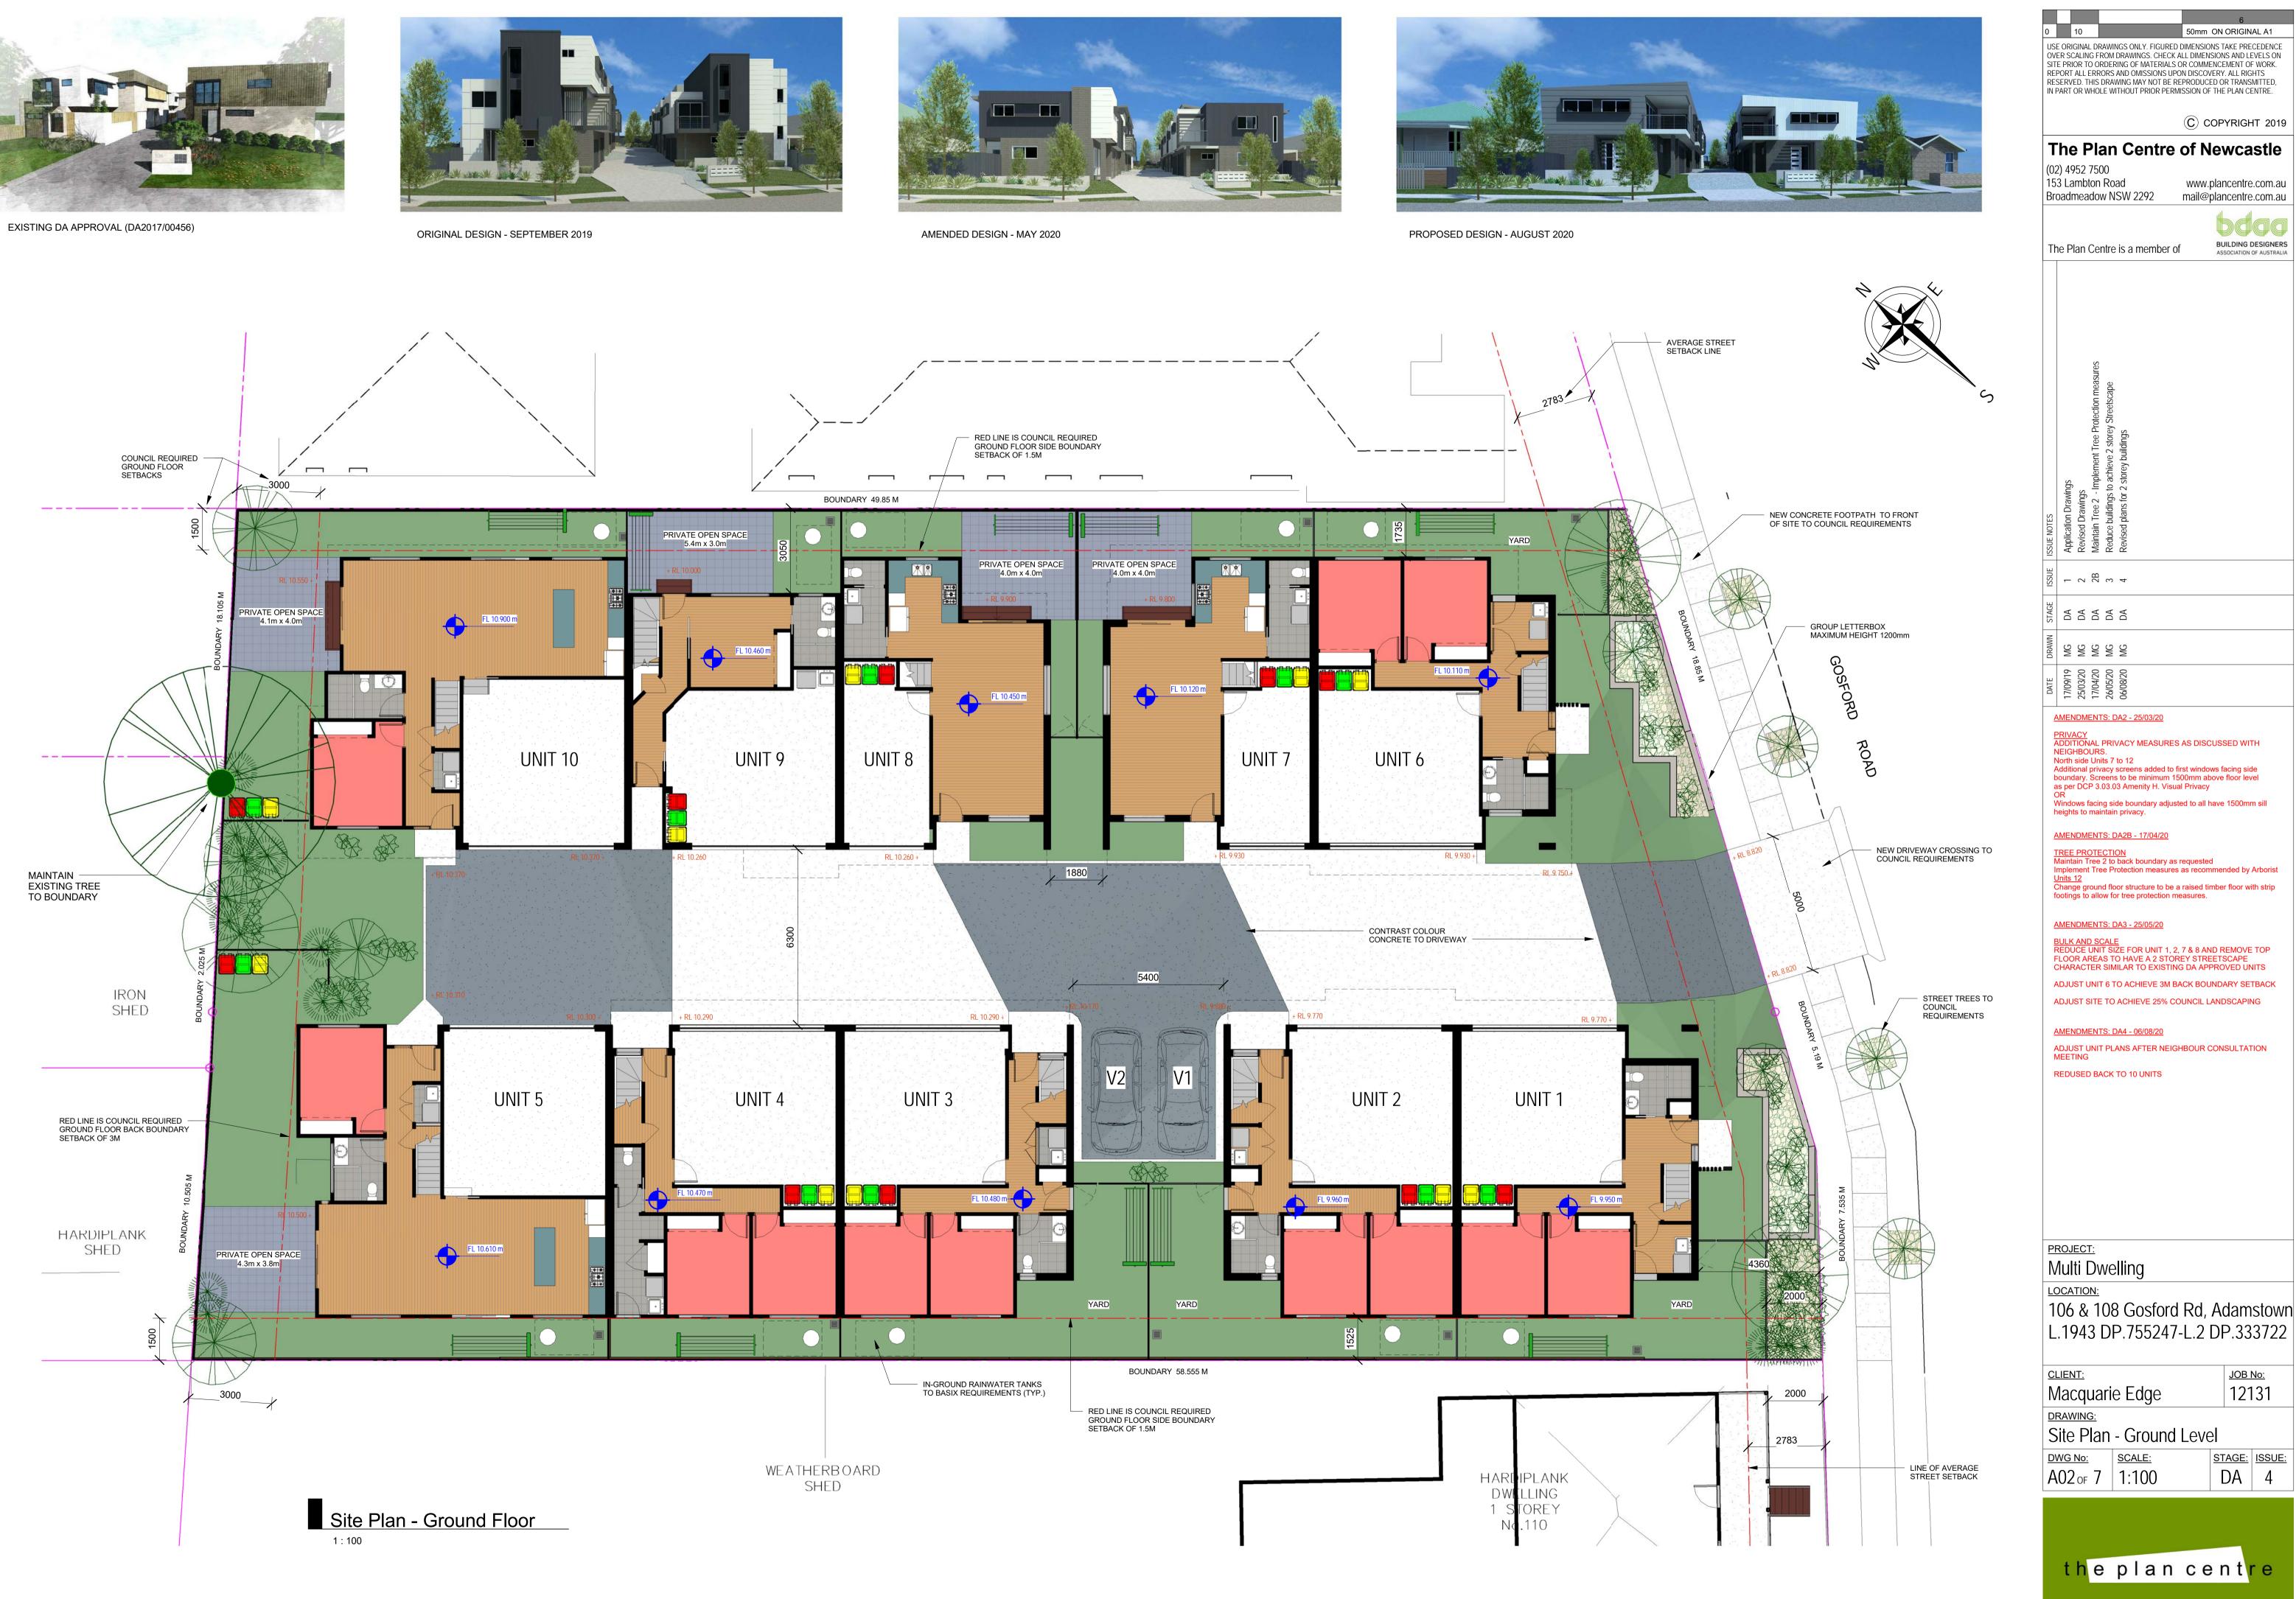

# DAC 18/08/2020 – DA2019/01146 – 106 - 108 GOSFORD ROAD, ADAMSTOWN – MULTI DWELLING HOUSING - DEMOLITION OF EXISTING DWELLINGS, ERECTION OF TEN DWELLINGS AND STRATA SUBDIVISION

| PAGE 3  | ITEM-33 | Attachment A: | Current Amended Plans        |
|---------|---------|---------------|------------------------------|
| PAGE 15 | ITEM-33 | Attachment B: | Draft Schedule of Conditions |
| PAGE 27 | ITEM-33 | Attachment C: | Processing Chronology        |

# ATTACHMENTS DISTRIBUTED UNDER SEPARATE COVER

DAC 18/08/2020 – DA2019/01146 – 106 - 108 GOSFORD ROAD, ADAMSTOWN – MULTI DWELLING HOUSING - DEMOLITION OF EXISTING DWELLINGS, ERECTION OF TEN DWELLINGS AND STRATA SUBDIVISION