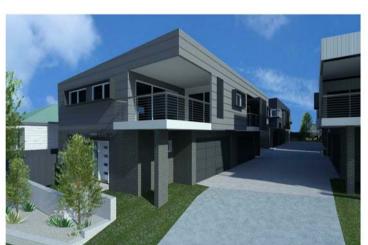

# DAC 18/08/2020 – DA2019/01146 – 106 - 108 GOSFORD ROAD, ADAMSTOWN – MULTI DWELLING HOUSING - DEMOLITION OF EXISTING DWELLINGS, ERECTION OF TEN DWELLINGS AND STRATA SUBDIVISION

| PAGE 3  | ITEM-33 | Attachment A: | Current Amended Plans        |
|---------|---------|---------------|------------------------------|
| PAGE 15 | ITEM-33 | Attachment B: | Draft Schedule of Conditions |
| PAGE 27 | ITEM-33 | Attachment C: | Processing Chronology        |