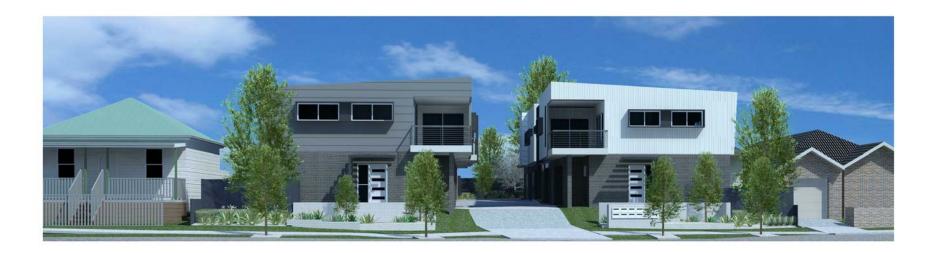

# DAC 18/08/2020 – DA2019/01146 – 106 - 108 GOSFORD ROAD, ADAMSTOWN – MULTI DWELLING HOUSING - DEMOLITION OF EXISTING DWELLINGS, ERECTION OF TEN DWELLINGS AND STRATA SUBDIVISION

| PAGE 3  | ITEM-33 | Attachment A: | Current Amended Plans        |
|---------|---------|---------------|------------------------------|
| PAGE 15 | ITEM-33 | Attachment B: | Draft Schedule of Conditions |
| PAGE 27 | ITEM-33 | Attachment C: | Processing Chronology        |