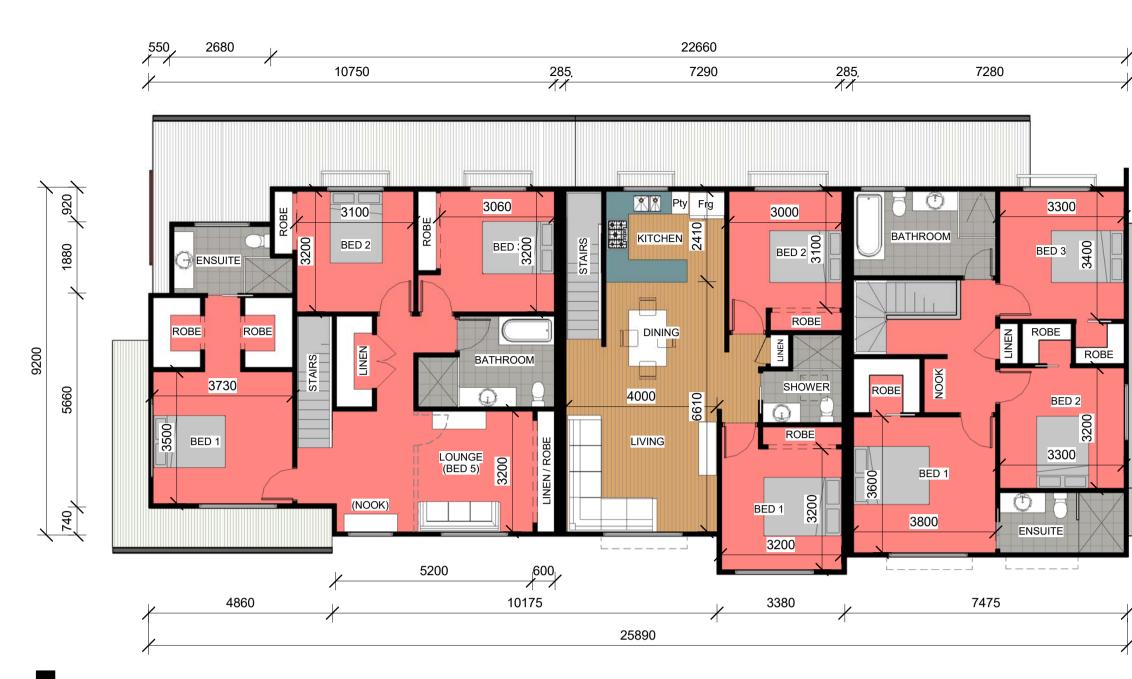

# DAC 18/08/2020 – DA2019/01146 – 106 - 108 GOSFORD ROAD, ADAMSTOWN – MULTI DWELLING HOUSING - DEMOLITION OF EXISTING DWELLINGS, ERECTION OF TEN DWELLINGS AND STRATA SUBDIVISION

| PAGE 3  | ITEM-33 | Attachment A: | Current Amended Plans        |
|---------|---------|---------------|------------------------------|
| PAGE 15 | ITEM-33 | Attachment B: | Draft Schedule of Conditions |
| PAGE 27 | ITEM-33 | Attachment C: | Processing Chronology        |

# ATTACHMENTS DISTRIBUTED UNDER SEPARATE COVER

DAC 18/08/2020 – DA2019/01146 – 106 - 108 GOSFORD ROAD, ADAMSTOWN – MULTI DWELLING HOUSING - DEMOLITION OF EXISTING DWELLINGS, ERECTION OF TEN DWELLINGS AND STRATA SUBDIVISION