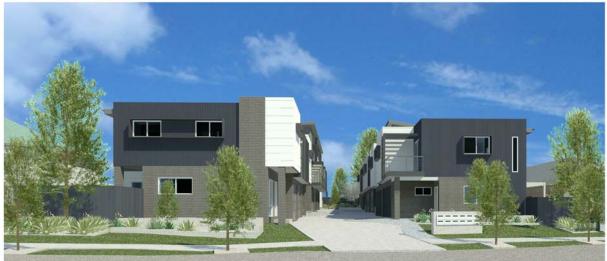

# DAC 18/08/2020 – DA2019/01146 – 106 - 108 GOSFORD ROAD, ADAMSTOWN – MULTI DWELLING HOUSING - DEMOLITION OF EXISTING DWELLINGS, ERECTION OF TEN DWELLINGS AND STRATA SUBDIVISION

| PAGE 3  | ITEM-33 | Attachment A: | Current Amended Plans        |
|---------|---------|---------------|------------------------------|
| PAGE 15 | ITEM-33 | Attachment B: | Draft Schedule of Conditions |
| PAGE 27 | ITEM-33 | Attachment C: | Processing Chronology        |