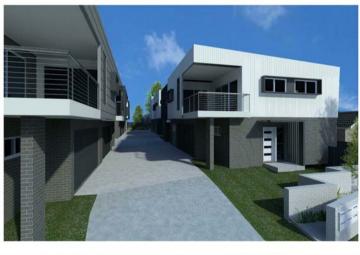

# DAC 18/08/2020 – DA2019/01146 – 106 - 108 GOSFORD ROAD, ADAMSTOWN – MULTI DWELLING HOUSING - DEMOLITION OF EXISTING DWELLINGS, ERECTION OF TEN DWELLINGS AND STRATA SUBDIVISION

| PAGE 3  | ITEM-33 | Attachment A: | Current Amended Plans        |
|---------|---------|---------------|------------------------------|
| PAGE 15 | ITEM-33 | Attachment B: | Draft Schedule of Conditions |
| PAGE 27 | ITEM-33 | Attachment C: | Processing Chronology        |