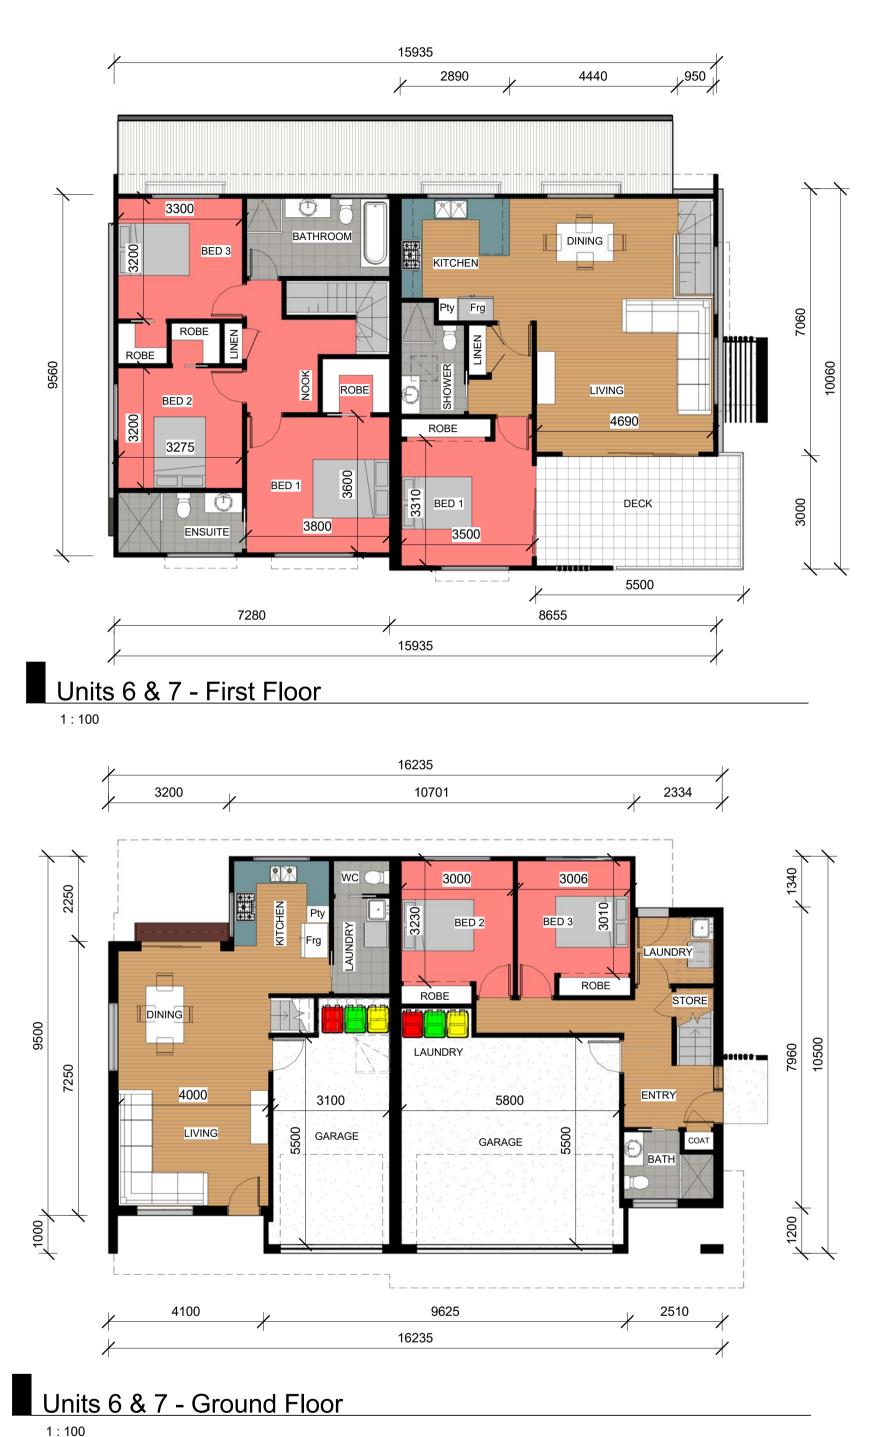

# DAC 18/08/2020 – DA2019/01146 – 106 - 108 GOSFORD ROAD, ADAMSTOWN – MULTI DWELLING HOUSING - DEMOLITION OF EXISTING DWELLINGS, ERECTION OF TEN DWELLINGS AND STRATA SUBDIVISION

| PAGE 3  | ITEM-33 | Attachment A: | Current Amended Plans        |
|---------|---------|---------------|------------------------------|
| PAGE 15 | ITEM-33 | Attachment B: | Draft Schedule of Conditions |
| PAGE 27 | ITEM-33 | Attachment C: | Processing Chronology        |