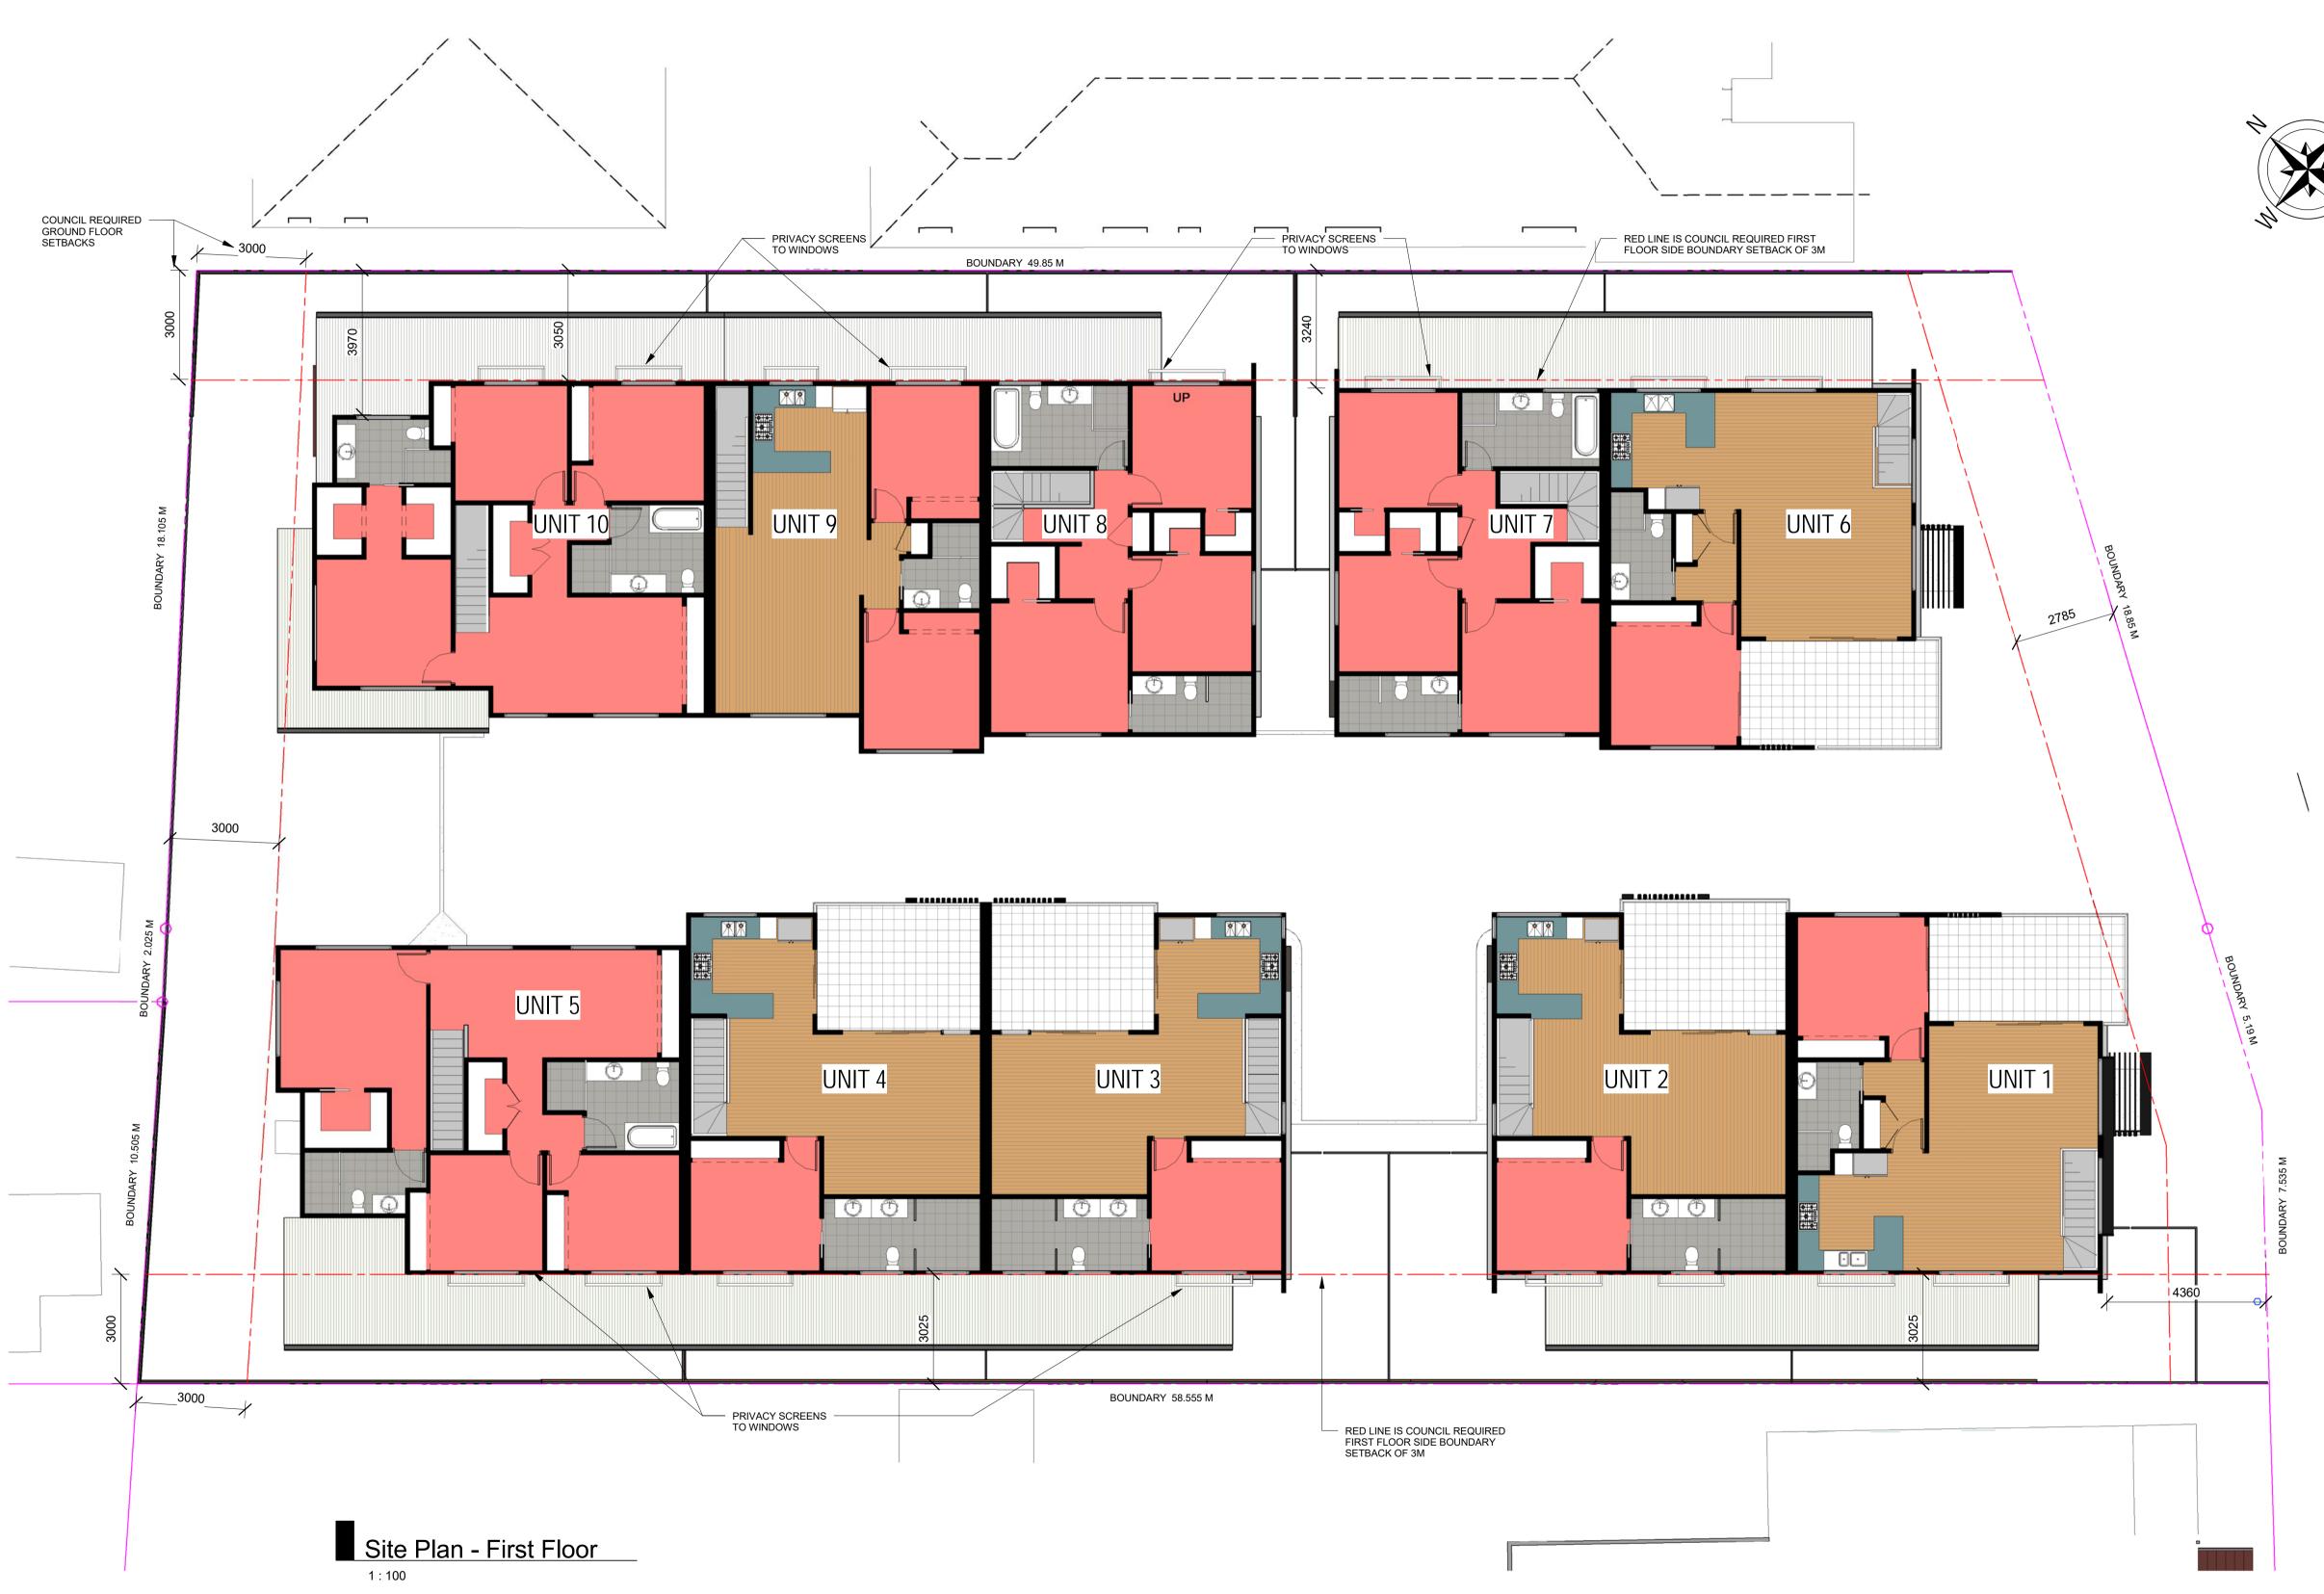

# DAC 18/08/2020 – DA2019/01146 – 106 - 108 GOSFORD ROAD, ADAMSTOWN – MULTI DWELLING HOUSING - DEMOLITION OF EXISTING DWELLINGS, ERECTION OF TEN DWELLINGS AND STRATA SUBDIVISION

| PAGE 3  | ITEM-33 | Attachment A: | Current Amended Plans        |
|---------|---------|---------------|------------------------------|
| PAGE 15 | ITEM-33 | Attachment B: | Draft Schedule of Conditions |
| PAGE 27 | ITEM-33 | Attachment C: | Processing Chronology        |