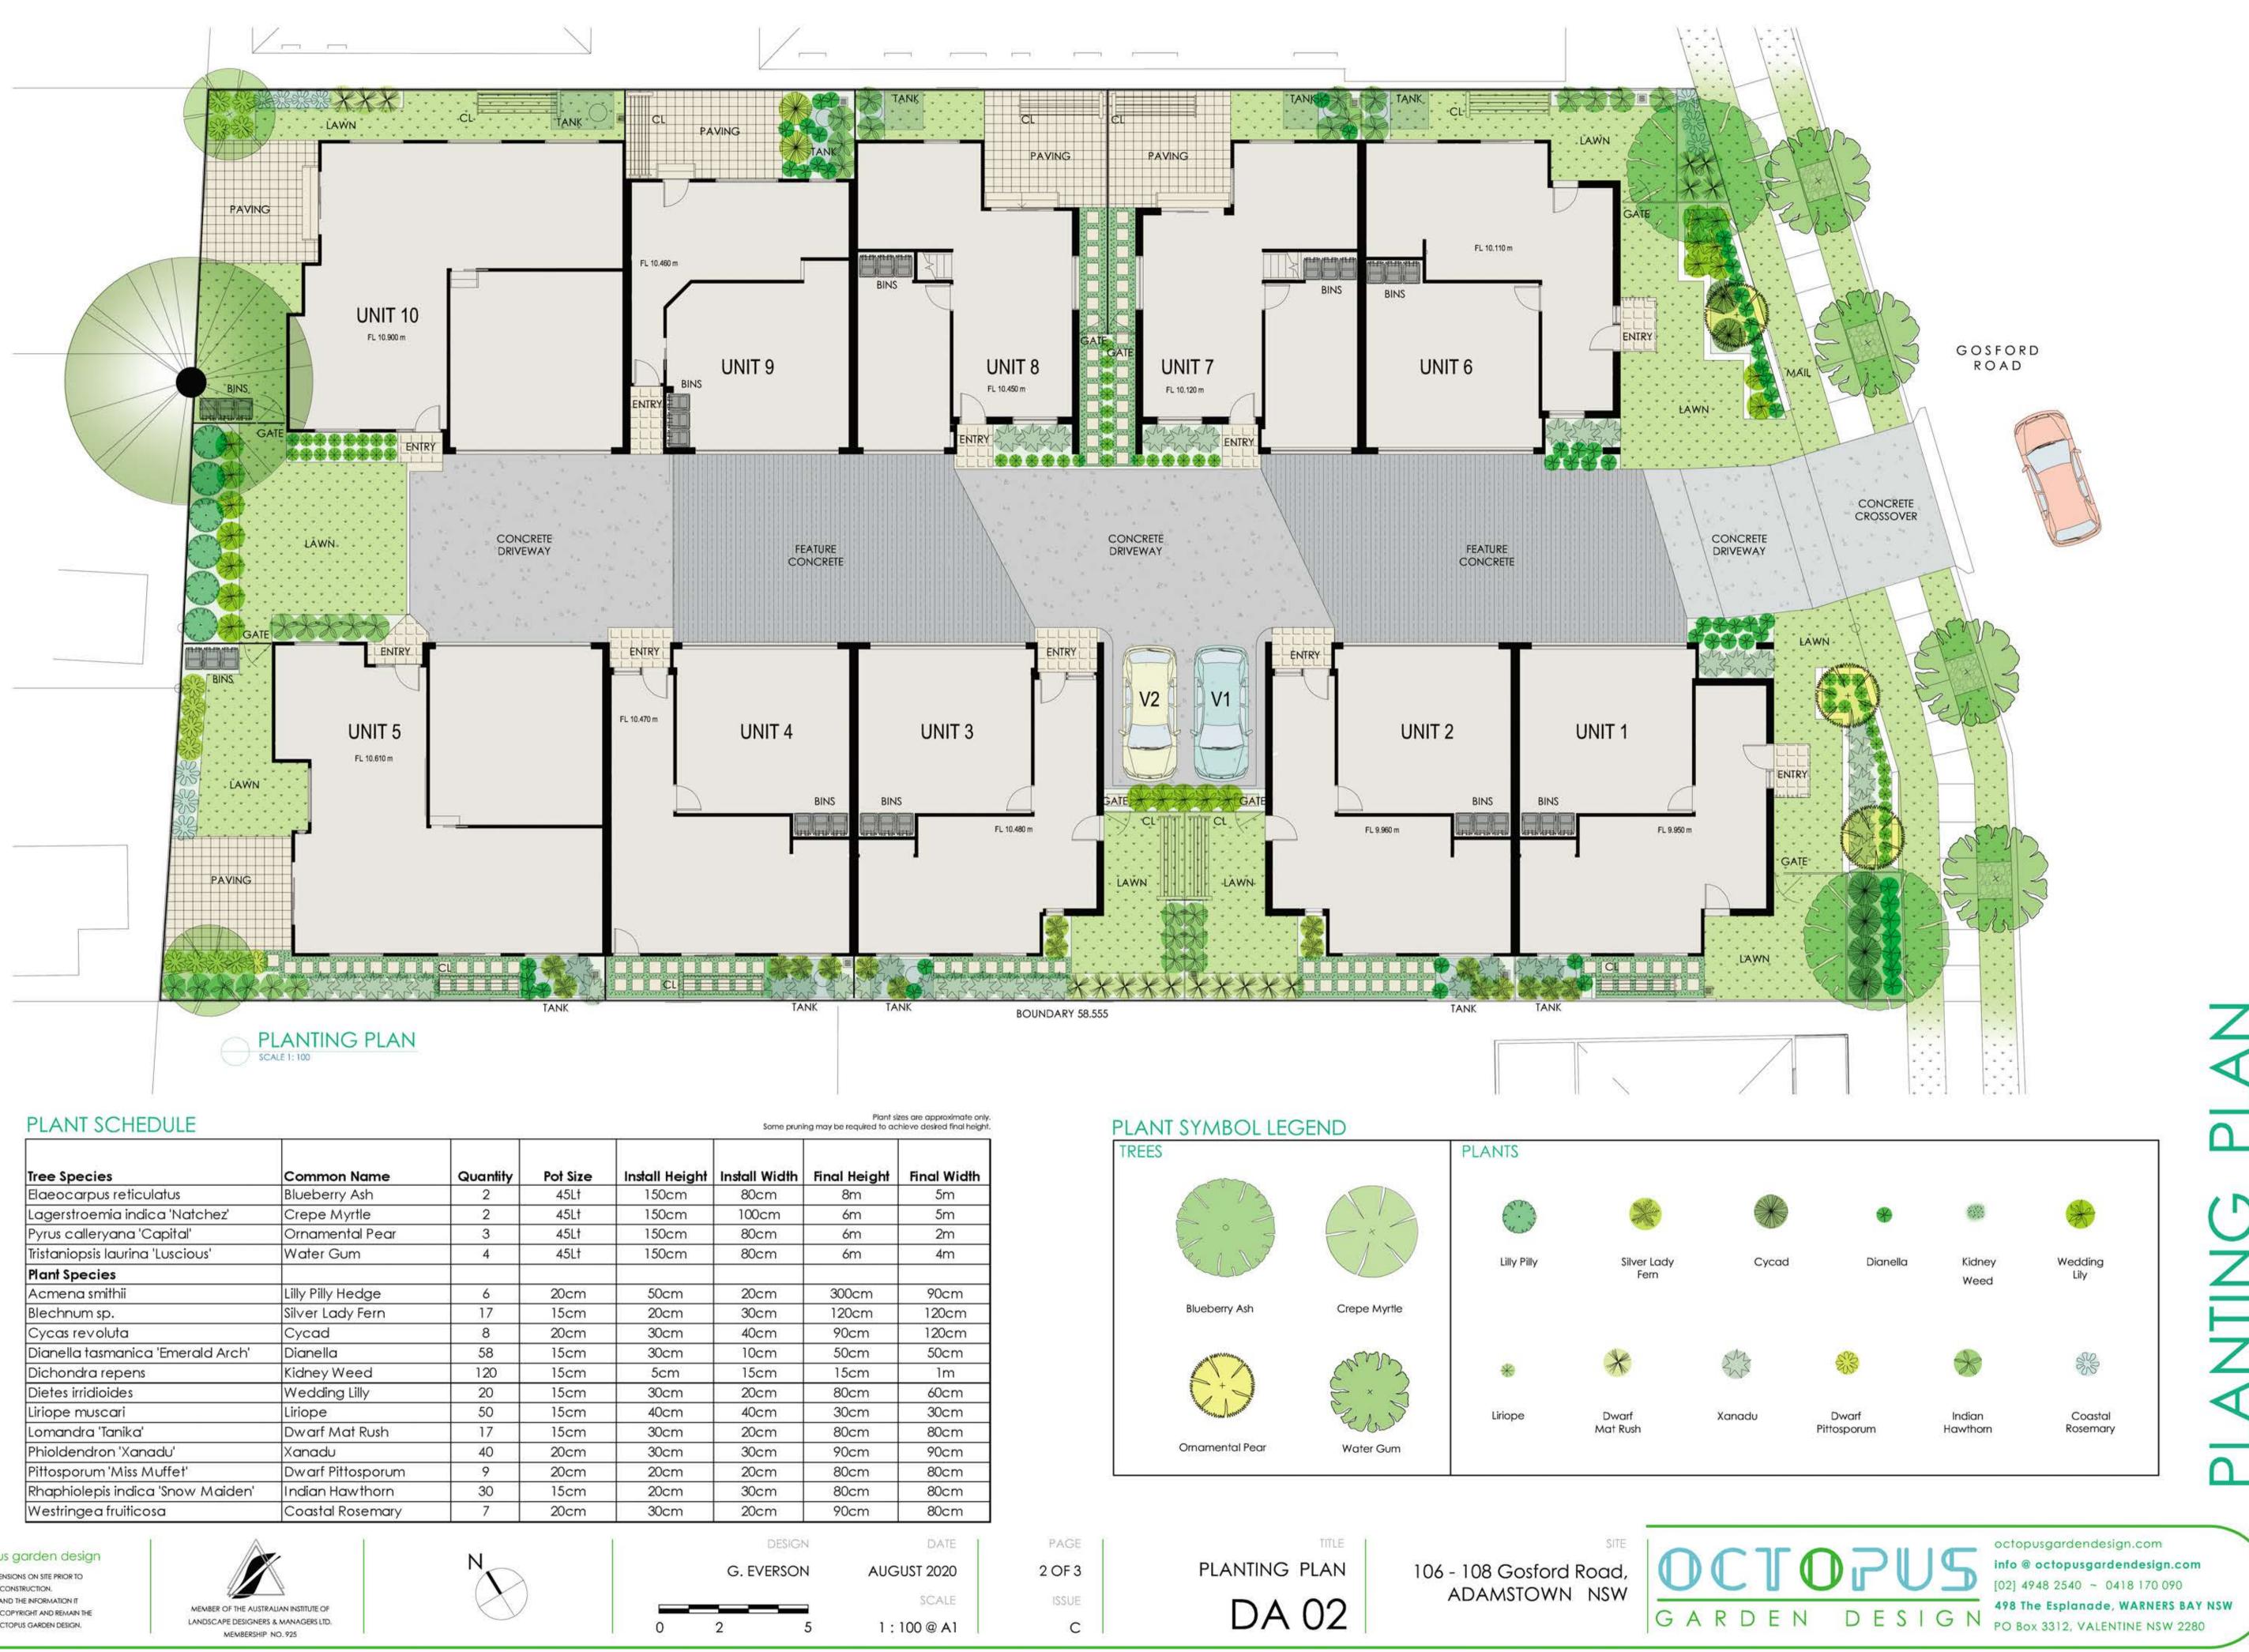

# DAC 18/08/2020 – DA2019/01146 – 106 - 108 GOSFORD ROAD, ADAMSTOWN – MULTI DWELLING HOUSING - DEMOLITION OF EXISTING DWELLINGS, ERECTION OF TEN DWELLINGS AND STRATA SUBDIVISION

| PAGE 3  | ITEM-33 | Attachment A: | Current Amended Plans        |
|---------|---------|---------------|------------------------------|
| PAGE 15 | ITEM-33 | Attachment B: | Draft Schedule of Conditions |
| PAGE 27 | ITEM-33 | Attachment C: | Processing Chronology        |