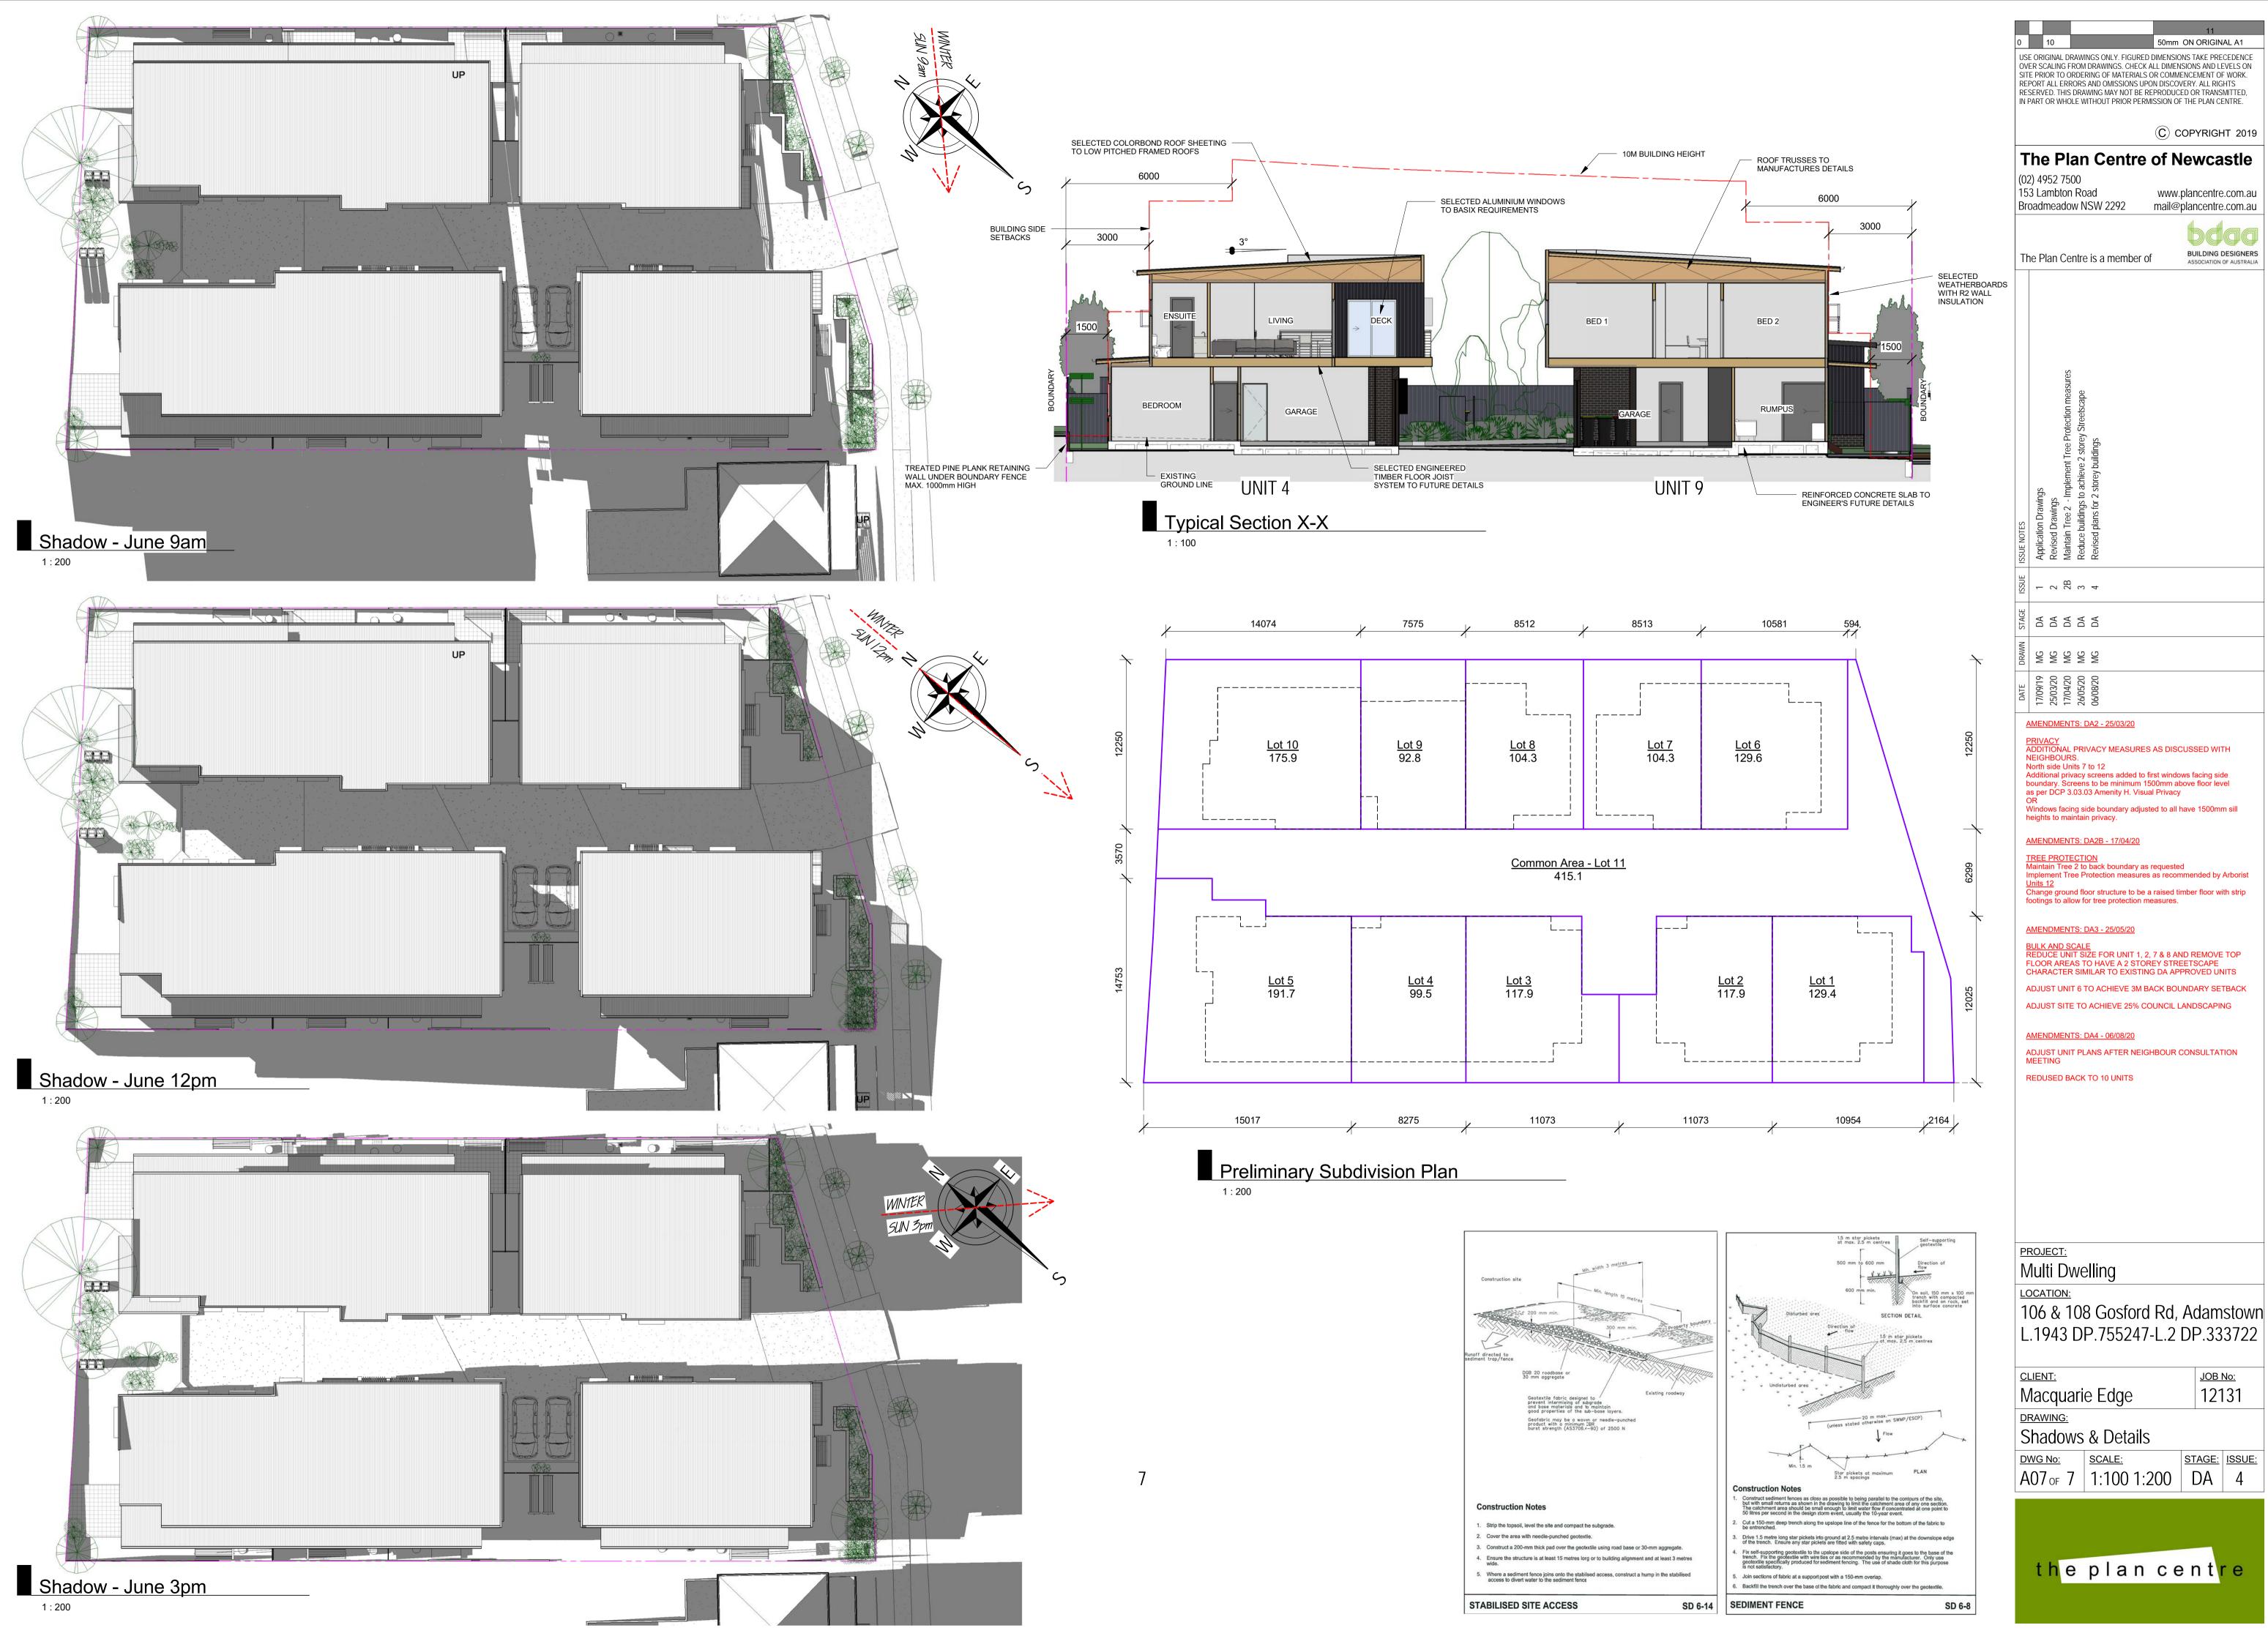

# DAC 18/08/2020 – DA2019/01146 – 106 - 108 GOSFORD ROAD, ADAMSTOWN – MULTI DWELLING HOUSING - DEMOLITION OF EXISTING DWELLINGS, ERECTION OF TEN DWELLINGS AND STRATA SUBDIVISION

| PAGE 3  | ITEM-33 | Attachment A: | Current Amended Plans        |
|---------|---------|---------------|------------------------------|
| PAGE 15 | ITEM-33 | Attachment B: | Draft Schedule of Conditions |
| PAGE 27 | ITEM-33 | Attachment C: | Processing Chronology        |