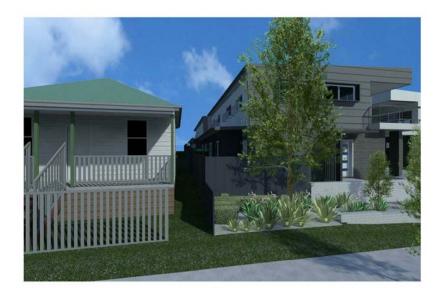

# DAC 18/08/2020 – DA2019/01146 – 106 - 108 GOSFORD ROAD, ADAMSTOWN – MULTI DWELLING HOUSING - DEMOLITION OF EXISTING DWELLINGS, ERECTION OF TEN DWELLINGS AND STRATA SUBDIVISION

| PAGE 3  | ITEM-33 | Attachment A: | Current Amended Plans        |
|---------|---------|---------------|------------------------------|
| PAGE 15 | ITEM-33 | Attachment B: | Draft Schedule of Conditions |
| PAGE 27 | ITEM-33 | Attachment C: | Processing Chronology        |