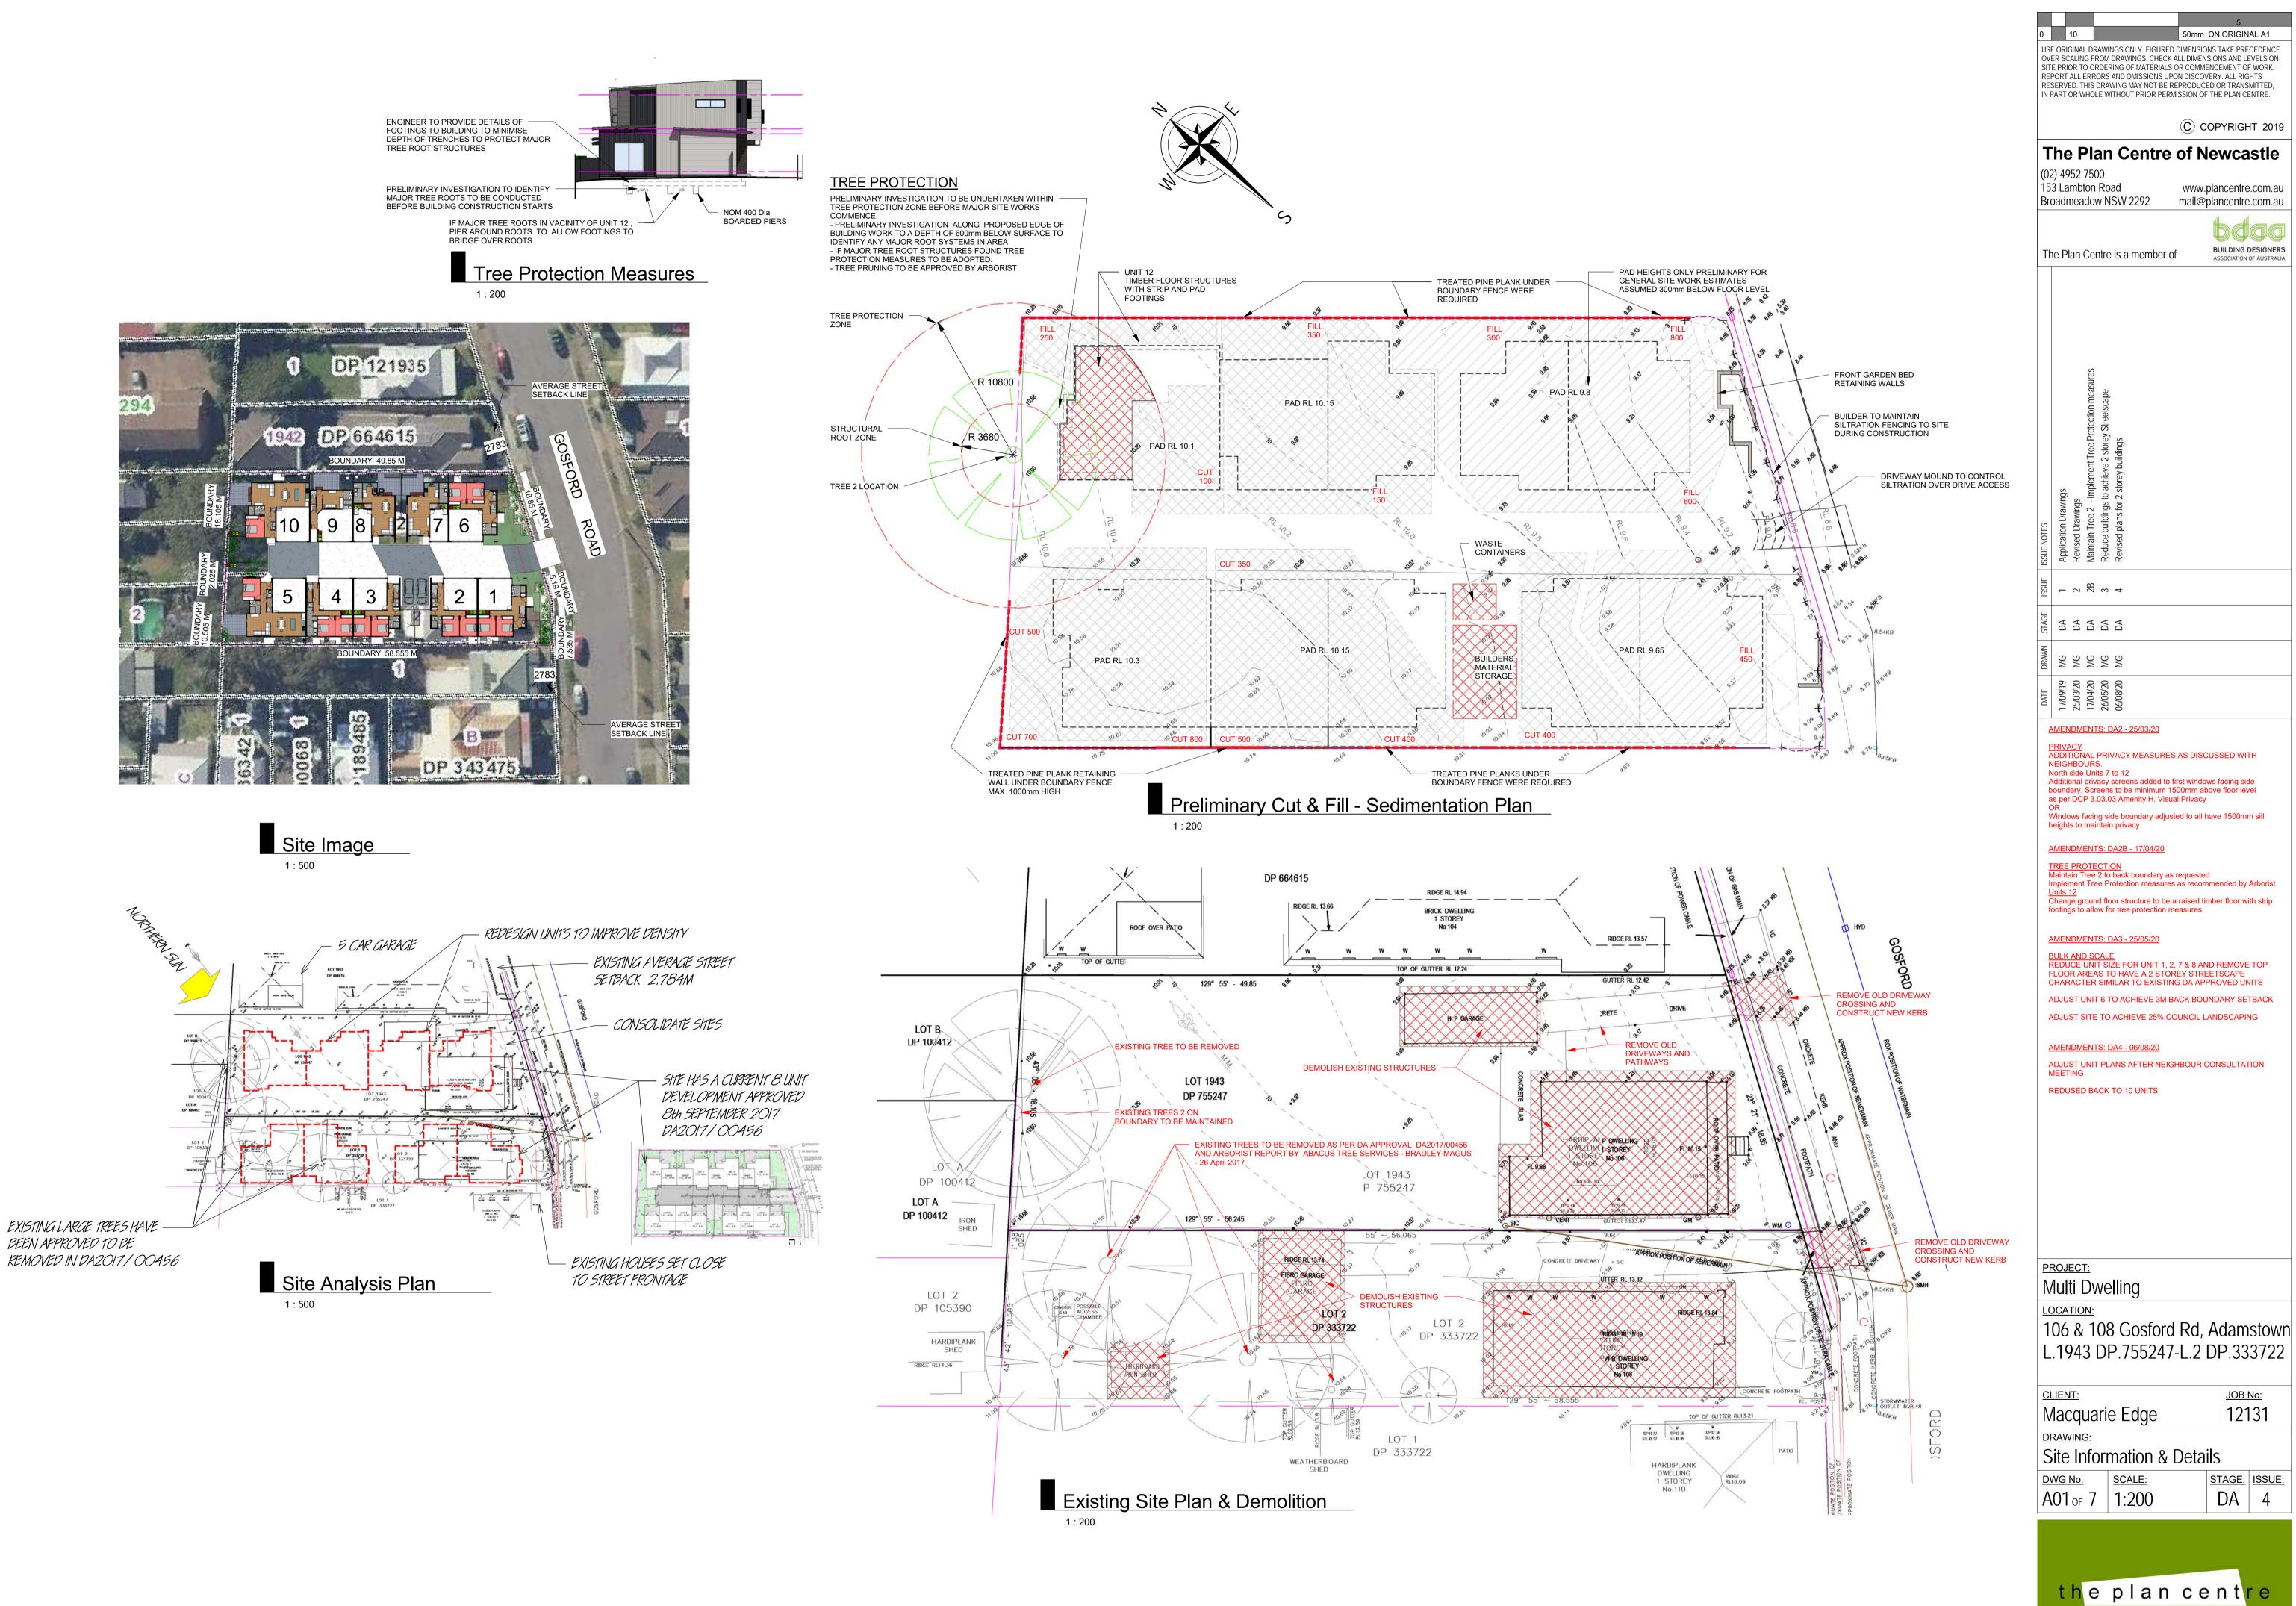

# DAC 18/08/2020 – DA2019/01146 – 106 - 108 GOSFORD ROAD, ADAMSTOWN – MULTI DWELLING HOUSING - DEMOLITION OF EXISTING DWELLINGS, ERECTION OF TEN DWELLINGS AND STRATA SUBDIVISION

| PAGE 3  | ITEM-33 | Attachment A: | Current Amended Plans        |
|---------|---------|---------------|------------------------------|
| PAGE 15 | ITEM-33 | Attachment B: | Draft Schedule of Conditions |
| PAGE 27 | ITEM-33 | Attachment C: | Processing Chronology        |

# ATTACHMENTS DISTRIBUTED UNDER SEPARATE COVER

DAC 18/08/2020 – DA2019/01146 – 106 - 108 GOSFORD ROAD, ADAMSTOWN – MULTI DWELLING HOUSING - DEMOLITION OF EXISTING DWELLINGS, ERECTION OF TEN DWELLINGS AND STRATA SUBDIVISION