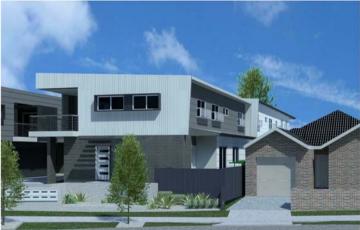

# DAC 18/08/2020 – DA2019/01146 – 106 - 108 GOSFORD ROAD, ADAMSTOWN – MULTI DWELLING HOUSING - DEMOLITION OF EXISTING DWELLINGS, ERECTION OF TEN DWELLINGS AND STRATA SUBDIVISION

| PAGE 3  | ITEM-33 | Attachment A: | Current Amended Plans        |
|---------|---------|---------------|------------------------------|
| PAGE 15 | ITEM-33 | Attachment B: | Draft Schedule of Conditions |
| PAGE 27 | ITEM-33 | Attachment C: | Processing Chronology        |

# ATTACHMENTS DISTRIBUTED UNDER SEPARATE COVER

DAC 18/08/2020 – DA2019/01146 – 106 - 108 GOSFORD ROAD, ADAMSTOWN – MULTI DWELLING HOUSING - DEMOLITION OF EXISTING DWELLINGS, ERECTION OF TEN DWELLINGS AND STRATA SUBDIVISION